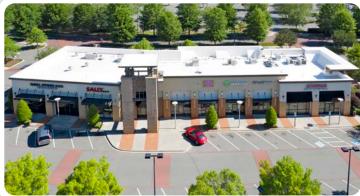

#### **PROPERTY HIGHLIGHTS**

This Super Target anchored center is adjacent to Northlake Mall, Charlotte's second largest regional mall. It has excellent access to I-485 and I-77 via W. T. Harris Blvd. This is a premier retail destination for the thriving North Charlotte communities.

#### TOTAL GLA: 133,674 Sq. Ft.

Unit # Sq. Ft. Tenant

| 1   | 4,947  | AVAILABLE            |  |
|-----|--------|----------------------|--|
| 2   | 1,484  | One Main Financial   |  |
| 3   | 3,016  | Scrubs & Beyond      |  |
| 4   | 1,000  | Sports Clips         |  |
| 5a  | 2,407  | Crumbl Cookie        |  |
| 5b  | 2,260  | Chipotle             |  |
| 6   | 4,222  | AVAILABLE            |  |
| 7   | 26,791 | R.E.I.               |  |
| 8   | 3,526  | Mattress Firm        |  |
| 9   | 1,883  | Signature Nail & Spa |  |
| 10a | 2,562  | Consumer Cellular    |  |
| 10b | 4,076  | East Coast Wings     |  |
| 11  | 11,232 | Dollar Tree          |  |
| 12  | 5,328  | Escapology           |  |
| 13  | 10,011 | David's Bridal       |  |
| 14  | 17,542 | Old Navy             |  |
| 15a | 8,197  | Five Below           |  |
| 15b | 2,280  | Massage Envy         |  |
| 16  | 4,279  | America's Best       |  |
| 17  | 2,017  | Family Dentistry     |  |
|     |        |                      |  |