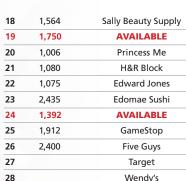

#### **LEASING INFORMATION**

**AVAILABLE SPACE:** 1,392 - 4,947 SF

Please Call BASE RENT:

Please Call TICAM:

#### TOTAL GLA: 133,674 Sq. Ft.

Unit # Sq. Ft. Tenant

| 1   | 4,947  | AVAILABLE            |  |
|-----|--------|----------------------|--|
| 2   | 1,484  | One Main Financial   |  |
| 3   | 3,016  | Scrubs & Beyond      |  |
| 4   | 1,000  | Sports Clips         |  |
| 5a  | 2,407  | Crumbl Cookie        |  |
| 5b  | 2,260  | Chipotle             |  |
| 6   | 4,222  | AVAILABLE            |  |
| 7   | 26,791 | R.E.I.               |  |
| 8   | 3,526  | Mattress Firm        |  |
| 9   | 1,883  | Signature Nail & Spa |  |
| 10a | 2,562  | Consumer Cellular    |  |
| 10b | 4,076  | East Coast Wings     |  |
| 11  | 11,232 | Dollar Tree          |  |
| 12  | 5,328  | Escapology           |  |
| 13  | 10,011 | David's Bridal       |  |
| 14  | 17,542 | Old Navy             |  |
| 15a | 8,197  | Five Below           |  |
| 15b | 2,280  | Massage Envy         |  |
| 16  | 4,279  | America's Best       |  |
| 17  | 2,017  | Family Dentistry     |  |
|     |        |                      |  |