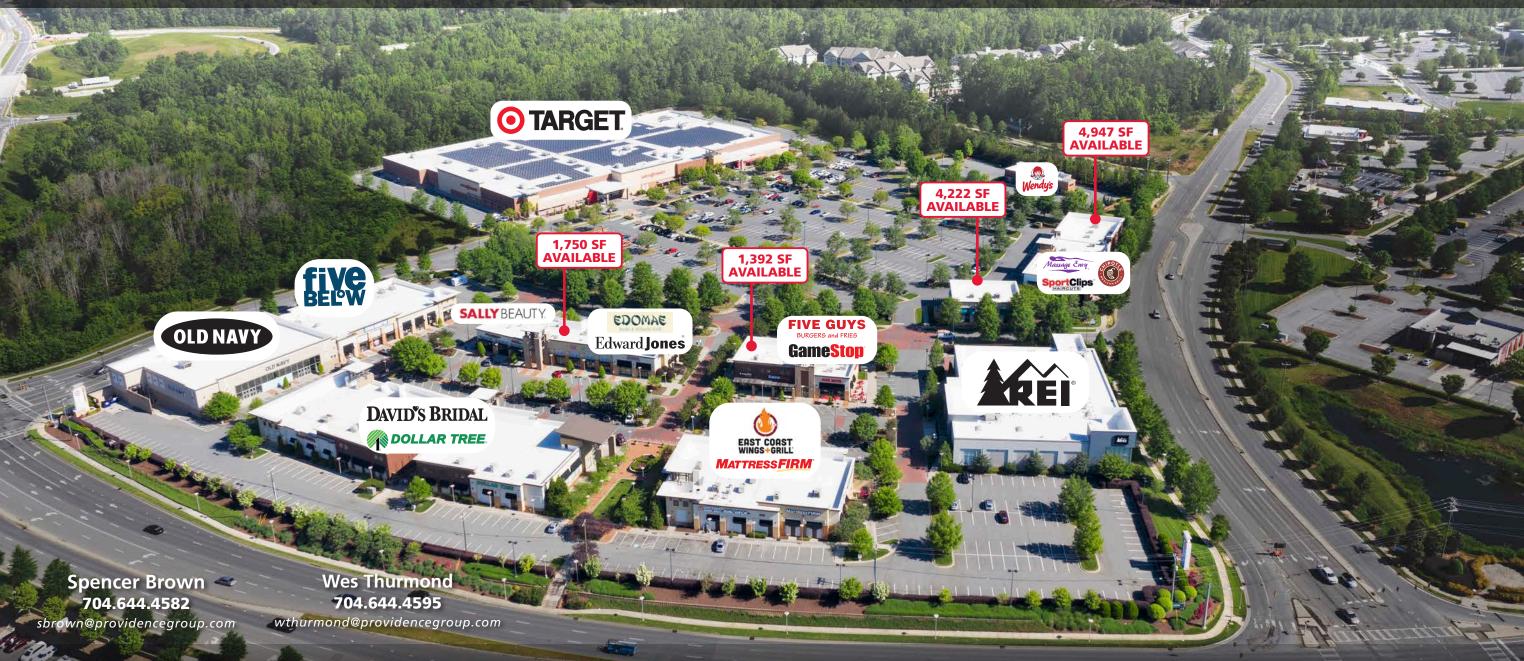

#### **LEASING INFORMATION**

**AVAILABLE SPACE:** 1,392 - 4,947 SF

Please Call BASE RENT:

Please Call TICAM:

#### **PROPERTY HIGHLIGHTS**

This Super Target anchored center is adjacent to Northlake Mall, Charlotte's second largest regional mall. It has excellent access to I-485 and I-77 via W. T. Harris Blvd. This is a premier retail destination for the thriving North Charlotte communities.

#### **CO-TENANTS INCLUDE:**

DAVID'S BRIDAL

Wes Thurmond | 704.644.4595 wthurmond@providencegroup.com Spencer Brown | 704.644.4582 sbrown@providencegroup.com

#### TOTAL GLA: 133,674 Sq. Ft.

Unit # Sq. Ft. Tenant

| 1   | 4,947  | AVAILABLE            |  |
|-----|--------|----------------------|--|
| 2   | 1,484  | One Main Financial   |  |
| 3   | 3,016  | Scrubs & Beyond      |  |
| 4   | 1,000  | Sports Clips         |  |
| 5a  | 2,407  | Crumbl Cookie        |  |
| 5b  | 2,260  | Chipotle             |  |
| 6   | 4,222  | AVAILABLE            |  |
| 7   | 26,791 | R.E.I.               |  |
| 8   | 3,526  | Mattress Firm        |  |
| 9   | 1,883  | Signature Nail & Spa |  |
| 10a | 2,562  | Consumer Cellular    |  |
| 10b | 4,076  | East Coast Wings     |  |
| 11  | 11,232 | Dollar Tree          |  |
| 12  | 5,328  | Escapology           |  |
| 13  | 10,011 | David's Bridal       |  |
| 14  | 17,542 | Old Navy             |  |
| 15a | 8,197  | Five Below           |  |
| 15b | 2,280  | Massage Envy         |  |
| 16  | 4,279  | America's Best       |  |
| 17  | 2,017  | Family Dentistry     |  |
|     |        |                      |  |