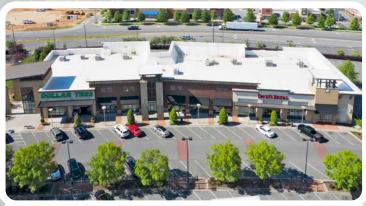

#### **PROPERTY HIGHLIGHTS**

This Super Target anchored center is adjacent to Northlake Mall, Charlotte's second largest regional mall. It has excellent access to I-485 and I-77 via W. T. Harris Blvd. This is a premier retail destination for the thriving North Charlotte communities.

#### TOTAL GLA: 133,674 Sq. Ft.

Unit # Sq. Ft. Tenant

| 1   | 4,947  | AVAILABLE            |  |
|-----|--------|----------------------|--|
| 2   | 1,484  | One Main Financial   |  |
| 3   | 3,016  | Scrubs & Beyond      |  |
| 4   | 1,000  | Sports Clips         |  |
| 5a  | 2,407  | Crumbl Cookie        |  |
| 5b  | 2,260  | Chipotle             |  |
| 6   | 4,222  | AVAILABLE            |  |
| 7   | 26,791 | R.E.I.               |  |
| 8   | 3,526  | Mattress Firm        |  |
| 9   | 1,883  | Signature Nail & Spa |  |
| 10a | 2,562  | Consumer Cellular    |  |
| 10b | 4,076  | East Coast Wings     |  |
| 11  | 11,232 | Dollar Tree          |  |
| 12  | 5,328  | Escapology           |  |
| 13  | 10,011 | David's Bridal       |  |
| 14  | 17,542 | Old Navy             |  |
| 15a | 8,197  | Five Below           |  |
| 15b | 2,280  | Massage Envy         |  |
| 16  | 4,279  | America's Best       |  |
| 17  | 2,017  | Family Dentistry     |  |
|     |        |                      |  |