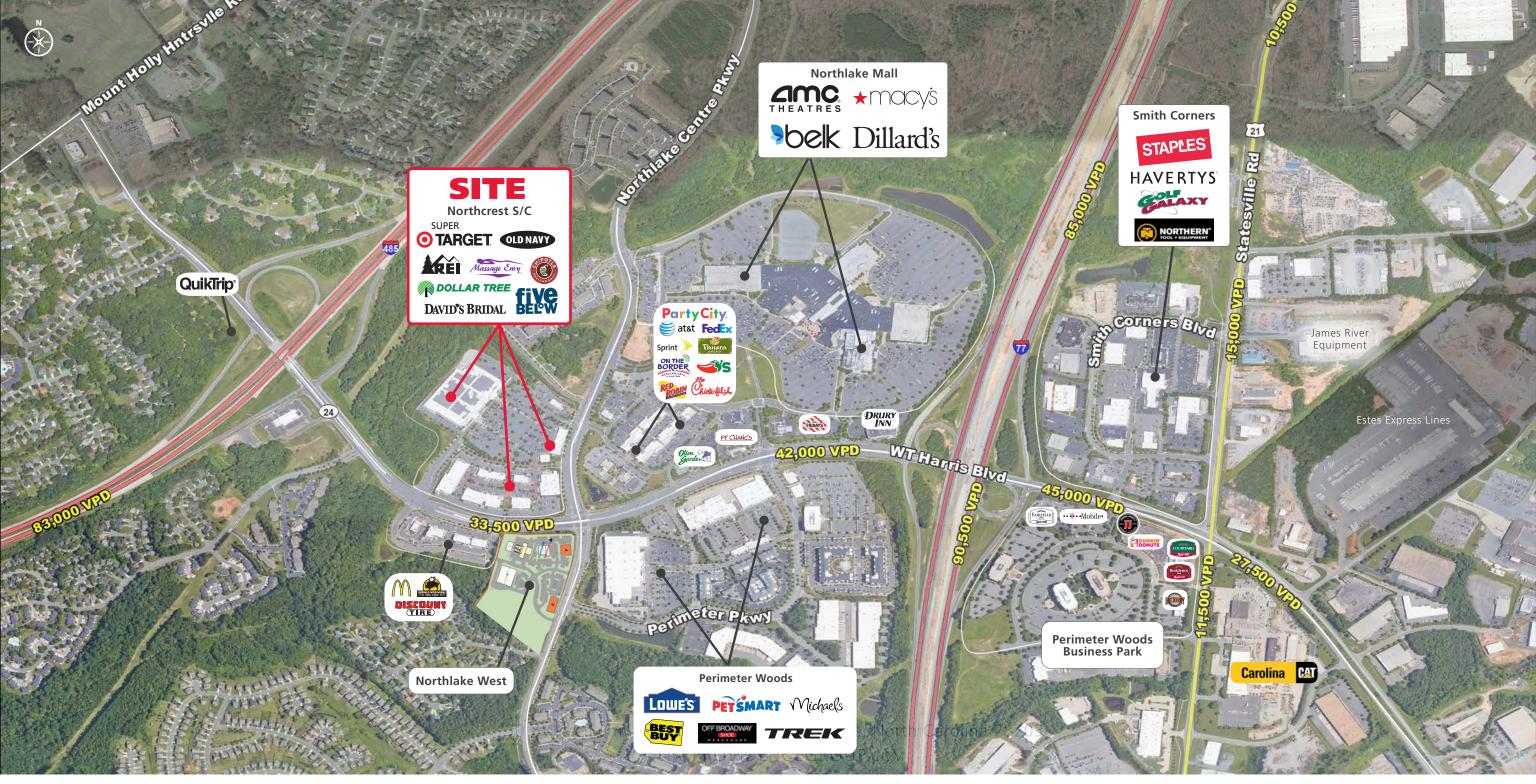

#### **PROPERTY HIGHLIGHTS**

This Super Target anchored center is adjacent to Northlake Mall, Charlotte's second largest regional mall. It has excellent access to I-485 and I-77 via W. T. Harris Blvd. This is a premier retail destination for the thriving North Charlotte communities.

#### **CO-TENANTS INCLUDE:**

DAVID'S BRIDAL

Wes Thurmond | 704.644.4595 wthurmond@providencegroup.com Spencer Brown | 704.644.4582 sbrown@providencegroup.com