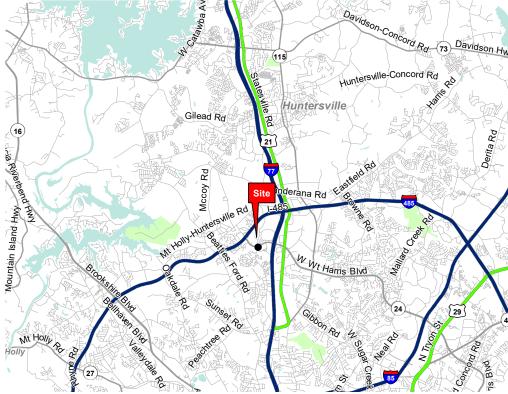

## NORTHCREST SHOPPING CENTER

WEST W.T. HARRIS BLVD & NORTHLAKE CENTRE PKWY | CHARLOTTE, NC 28216

THE PROVIDENCE GROUP EXCELLENCE IN RETAIL REAL ESTATE

300 West Summit Ave | Suite 250 | Charlotte, North Carolina 28203 | www.PROVIDENCEGROUP.сом

#### **PROPERTY HIGHLIGHTS**

This Super Target anchored center is adjacent to Northlake Mall, Charlotte's second largest regional mall. It has excellent access to I-485 and I-77 via W. T. Harris Blvd. This is a premier retail destination for the thriving North Charlotte communities.