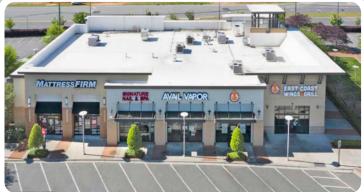

#### **PROPERTY HIGHLIGHTS**

This Super Target anchored center is adjacent to Northlake Mall, Charlotte's second largest regional mall. It has excellent access to I-485 and I-77 via W. T. Harris Blvd. This is a premier retail destination for the thriving North Charlotte communities.

#### TOTAL GLA: 133,674 Sq. Ft.

Unit # Sq. Ft. Tenant

| 1   | 4,947  | AVAILABLE            |  |
|-----|--------|----------------------|--|
| 2   | 1,484  | One Main Financial   |  |
| 3   | 3,016  | Scrubs & Beyond      |  |
| 4   | 1,000  | Sports Clips         |  |
| 5a  | 2,407  | Crumbl Cookie        |  |
| 5b  | 2,260  | Chipotle             |  |
| 6   | 4,222  | AVAILABLE            |  |
| 7   | 26,791 | R.E.I.               |  |
| 8   | 3,526  | Mattress Firm        |  |
| 9   | 1,883  | Signature Nail & Spa |  |
| 10a | 2,562  | Consumer Cellular    |  |
| 10b | 4,076  | East Coast Wings     |  |
| 11  | 11,232 | Dollar Tree          |  |
| 12  | 5,328  | Escapology           |  |
| 13  | 10,011 | David's Bridal       |  |
| 14  | 17,542 | Old Navy             |  |
| 15a | 8,197  | Five Below           |  |
| 15b | 2,280  | Massage Envy         |  |
| 16  | 4,279  | America's Best       |  |
| 17  | 2,017  | Family Dentistry     |  |
|     |        |                      |  |