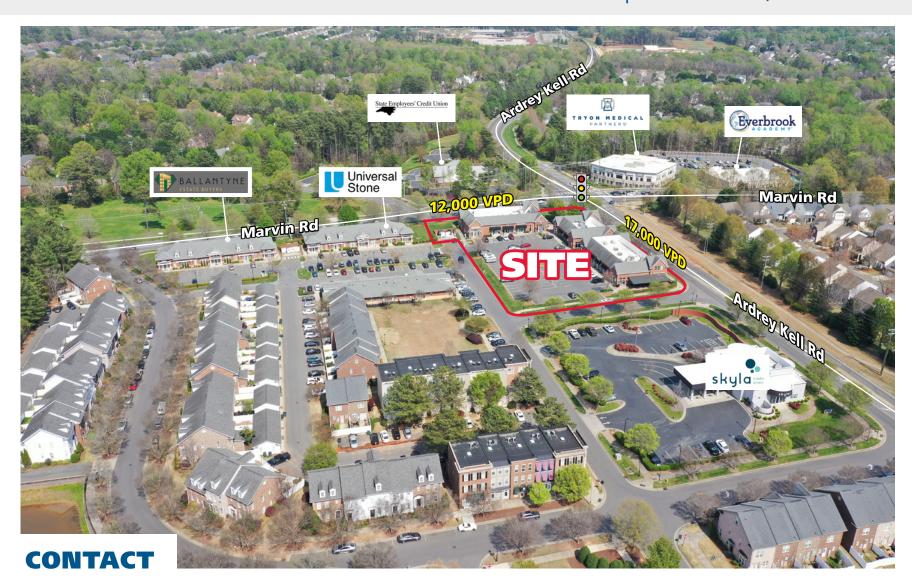

## **PROPERTY HIGHLIGHTS**

Fully Leased

- Cedar Walk Market is located on the corner of Ardrey Kell Rd and Marvin Rd
- 152 luxury townhomes and live-work units
- Average household income of \$180,703 within 3 miles of the property
- Located near Ardrey Kell High School (+/- 3,500 student), Elon Middle School, and 300 acre Mecklenburg County SportsPlex

## **2023 TRAFFIC COUNTS (NCDOT)**

17,000 VPD on Ardrey Kell Road | 12,000 VPD on Marvin Rd

**Spencer Brown | 704.644.4582** *sbrown@providencegroup.com*  Eric Howell | 704.644.4584 ehowell@providencegroup.com