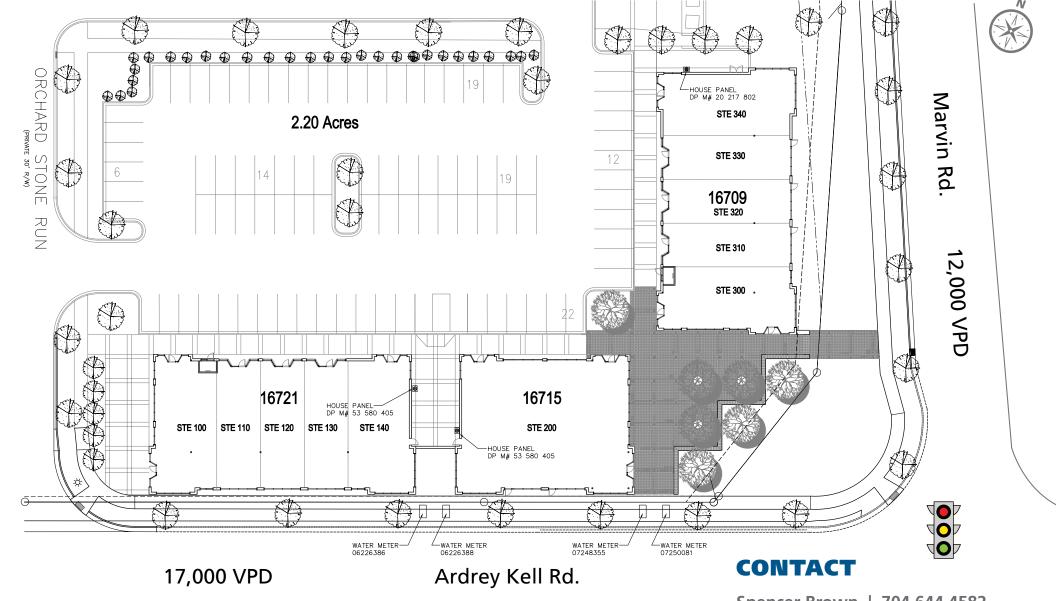

## PROPERTY/LEASING INFORMATION

| SPACE AVAILABLE | FULLY LEASED |
|-----------------|--------------|
| LEASE RATE      | PLEASE CALL  |
| EST. TICAM      | \$5.50 / SF  |
| TOTAL GLA       | 28,000 SF    |

SUITE **TENANT** SIZE SUITE **TENANT** SIZE Lorenzo's 300 Tous le Jours 1,800 SF 100-110 Restaurant & Scoop 3,000 SF 310 Kidcreate Studio 1,200 SF Ice Cream 320 Salon Salon 1,200 SF 120 9 Round 1,200 SF 330 Suki Nails 1,200 SF 130-140 ISI Elite Training 3,113 SF 340 1,800 SF Gentle Care Cleaners 200 The Clubhouse 4.800 SF