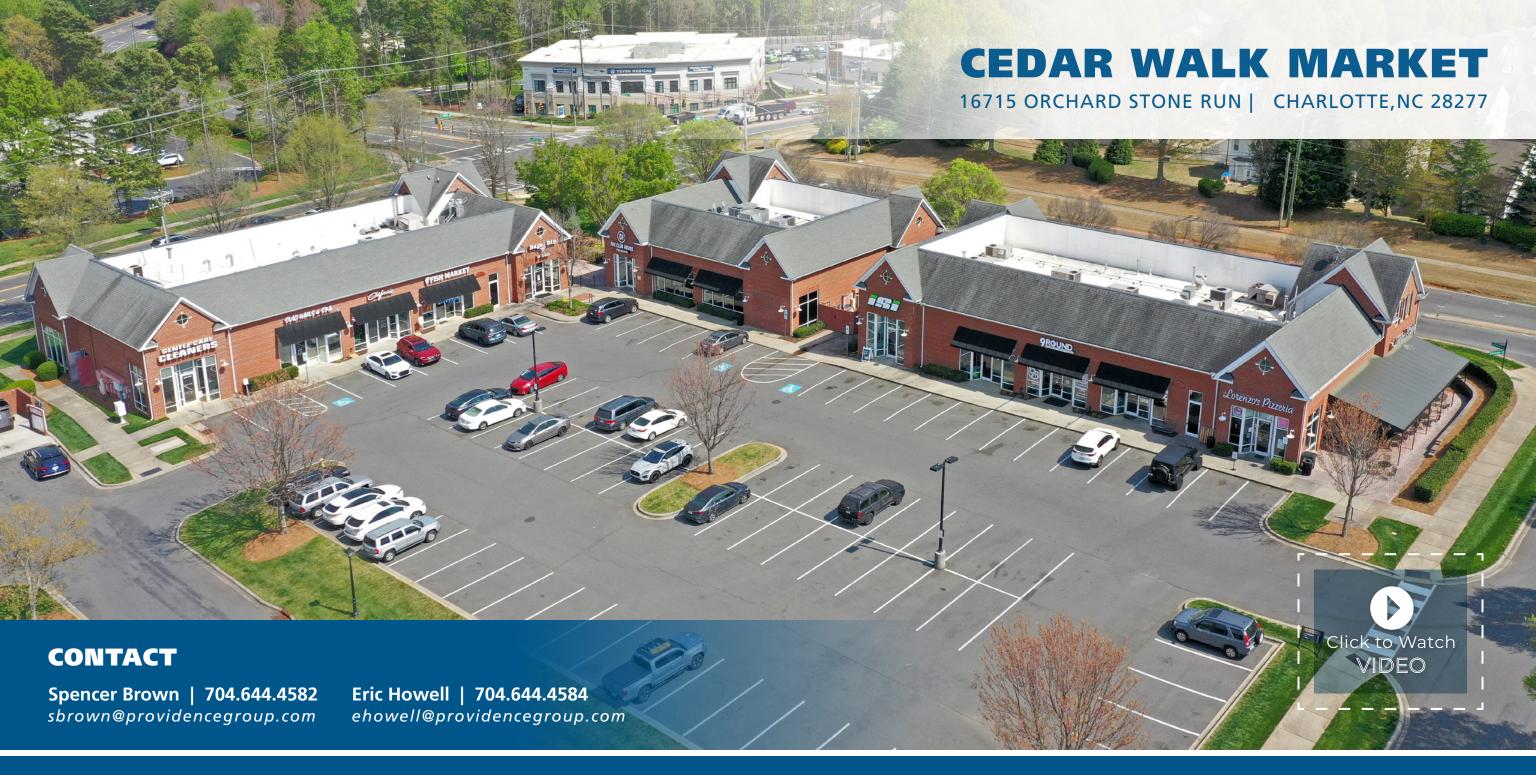

## **CEDAR WALK MARKET**

16715 ORCHARD STONE RUN | CHARLOTTE, NC 28277

## **PROPERTY HIGHLIGHTS**

Fully Leased

- Cedar Walk Market is located on the corner of Ardrey Kell Rd and Marvin Rd
- 152 luxury townhomes and live-work units
- Average household income of \$180,703 within 3 miles of the property
- Located near Ardrey Kell High School (+/- 3,500 student), Elon Middle School, and 300 acre Mecklenburg County SportsPlex

SUITE **TENANT** SIZE SUITE **TENANT** SIZE Lorenzo's 300 Tous le Jours 1,800 SF 100-110 Restaurant & Scoop 3,000 SF 310 Kidcreate Studio 1,200 SF Ice Cream 320 Salon Salon 1,200 SF 120 9 Round 1,200 SF 330 Suki Nails 1,200 SF 130-140 ISI Elite Training 3,113 SF 340 1,800 SF Gentle Care Cleaners 200 The Clubhouse 4.800 SF