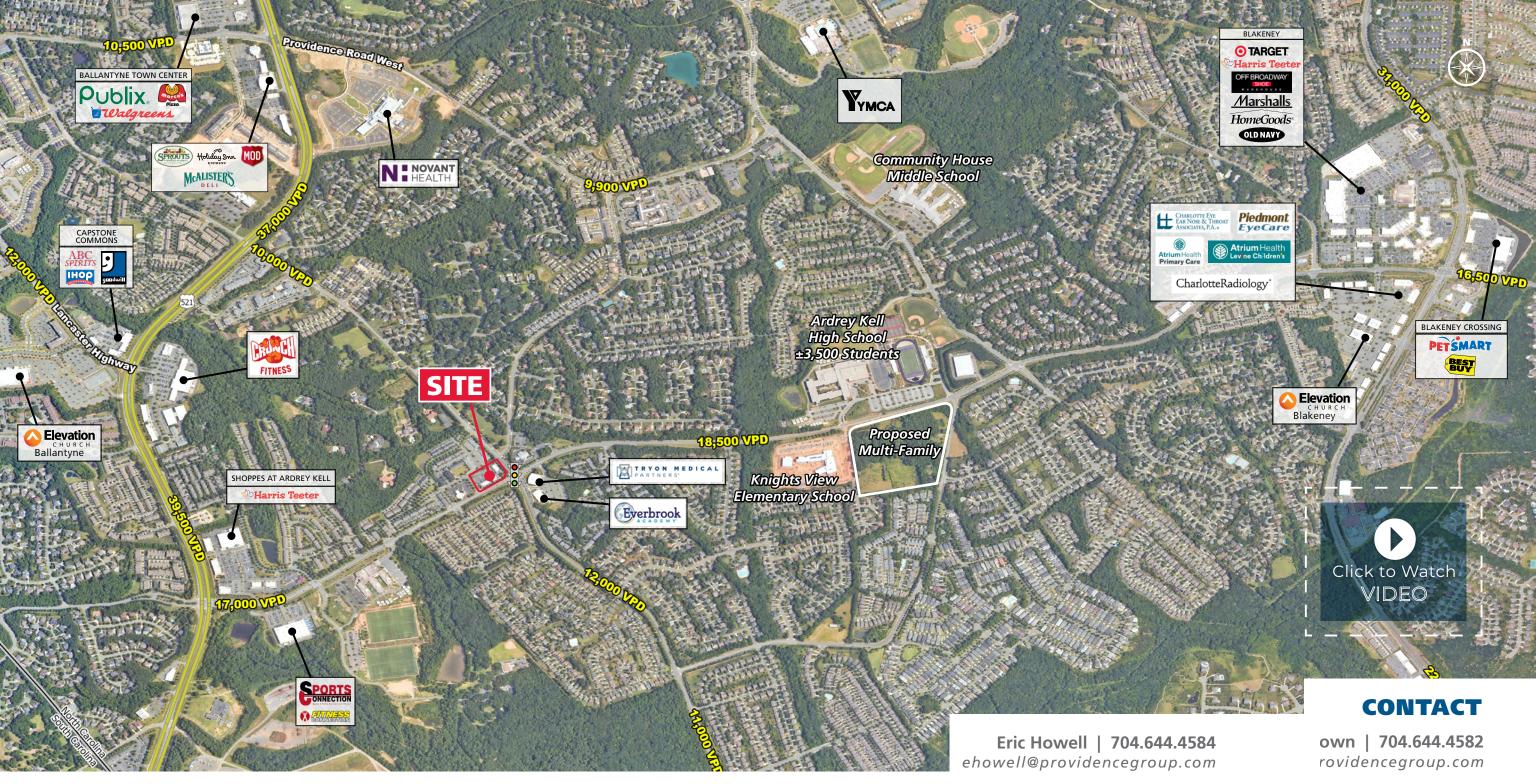

## **PROPERTY HIGHLIGHTS**

Fully Leased

- Cedar Walk Market is located on the corner of Ardrey Kell Rd and Marvin Rd
- 152 luxury townhomes and live-work units
- Average household income of \$180,703 within 3 miles of the property
- Located near Ardrey Kell High School (+/- 3,500 student), Elon Middle School, and 300 acre Mecklenburg County SportsPlex

| <b>DEMOGRAPHICS (2024)</b> | 1 MILE    | 3 MILE    | 5 MILE    |
|----------------------------|-----------|-----------|-----------|
| POPULATION                 | 11,077    | 73,964    | 159,448   |
| AVERAGE HH INCOME          | \$190,083 | \$180,703 | \$174,821 |
| MEDIAN HH INCOME           | \$138,456 | \$138,054 | \$133,664 |
| BUSINESS ESTABLISHMENTS    | 379       | 3,945     | 8,016     |
| DAYTIME EMPLOYMENT         | 1,473     | 40,883    | 70,631    |