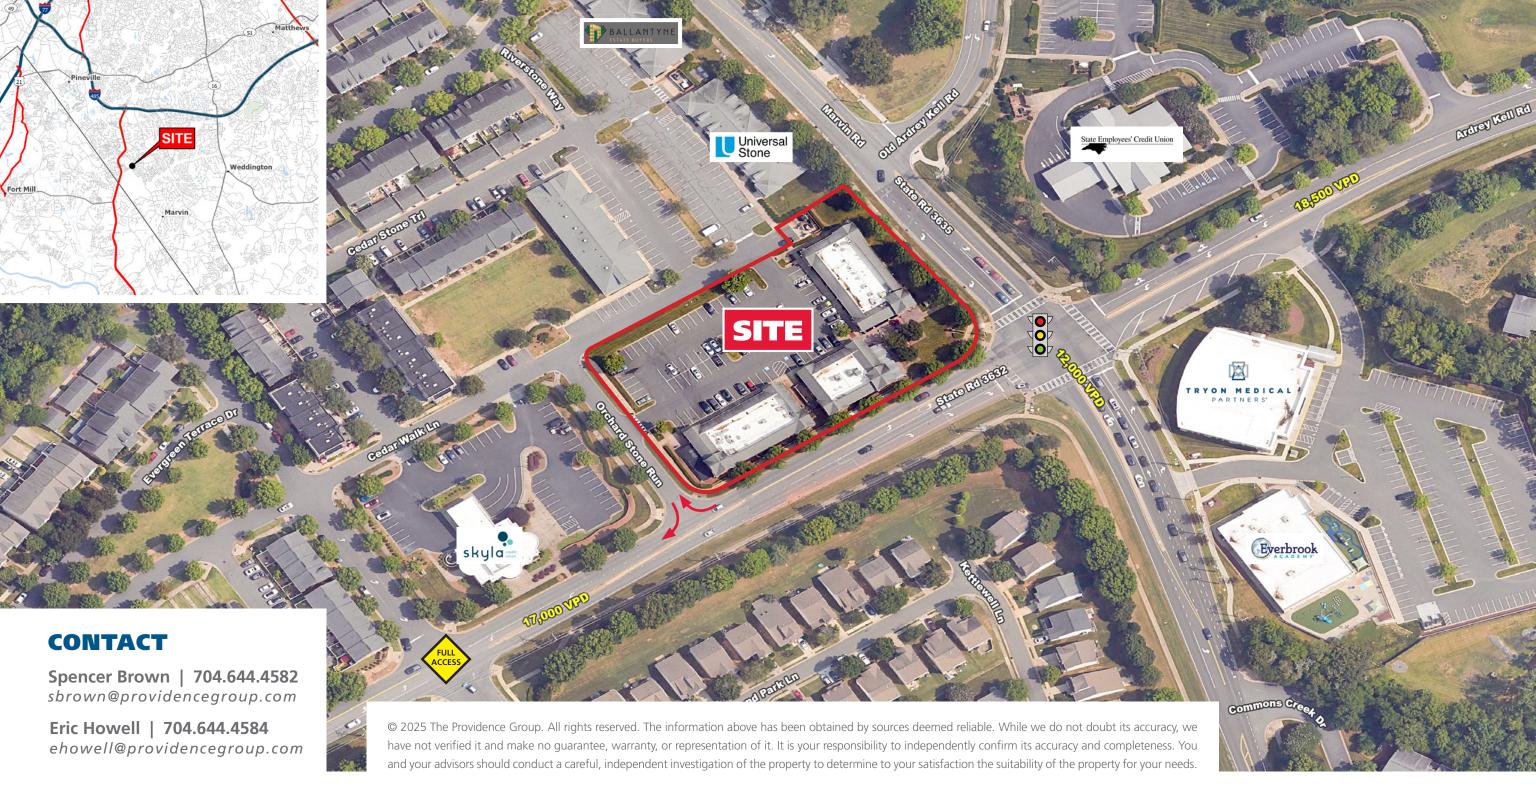

## **PROPERTY HIGHLIGHTS**

Fully Leased

- Cedar Walk Market is located on the corner of Ardrey Kell Rd and Marvin Rd
- 152 luxury townhomes and live-work units
- Average household income of \$180,703 within 3 miles of the property
- Located near Ardrey Kell High School (+/- 3,500 student), Elon Middle School, and 300 acre Mecklenburg County SportsPlex

## **2023 TRAFFIC COUNTS (NCDOT)**

17,000 VPD on Ardrey Kell Road | 12,000 VPD on Marvin Rd

**Spencer Brown | 704.644.4582** *sbrown@providencegroup.com*  Eric Howell | 704.644.4584 ehowell@providencegroup.com