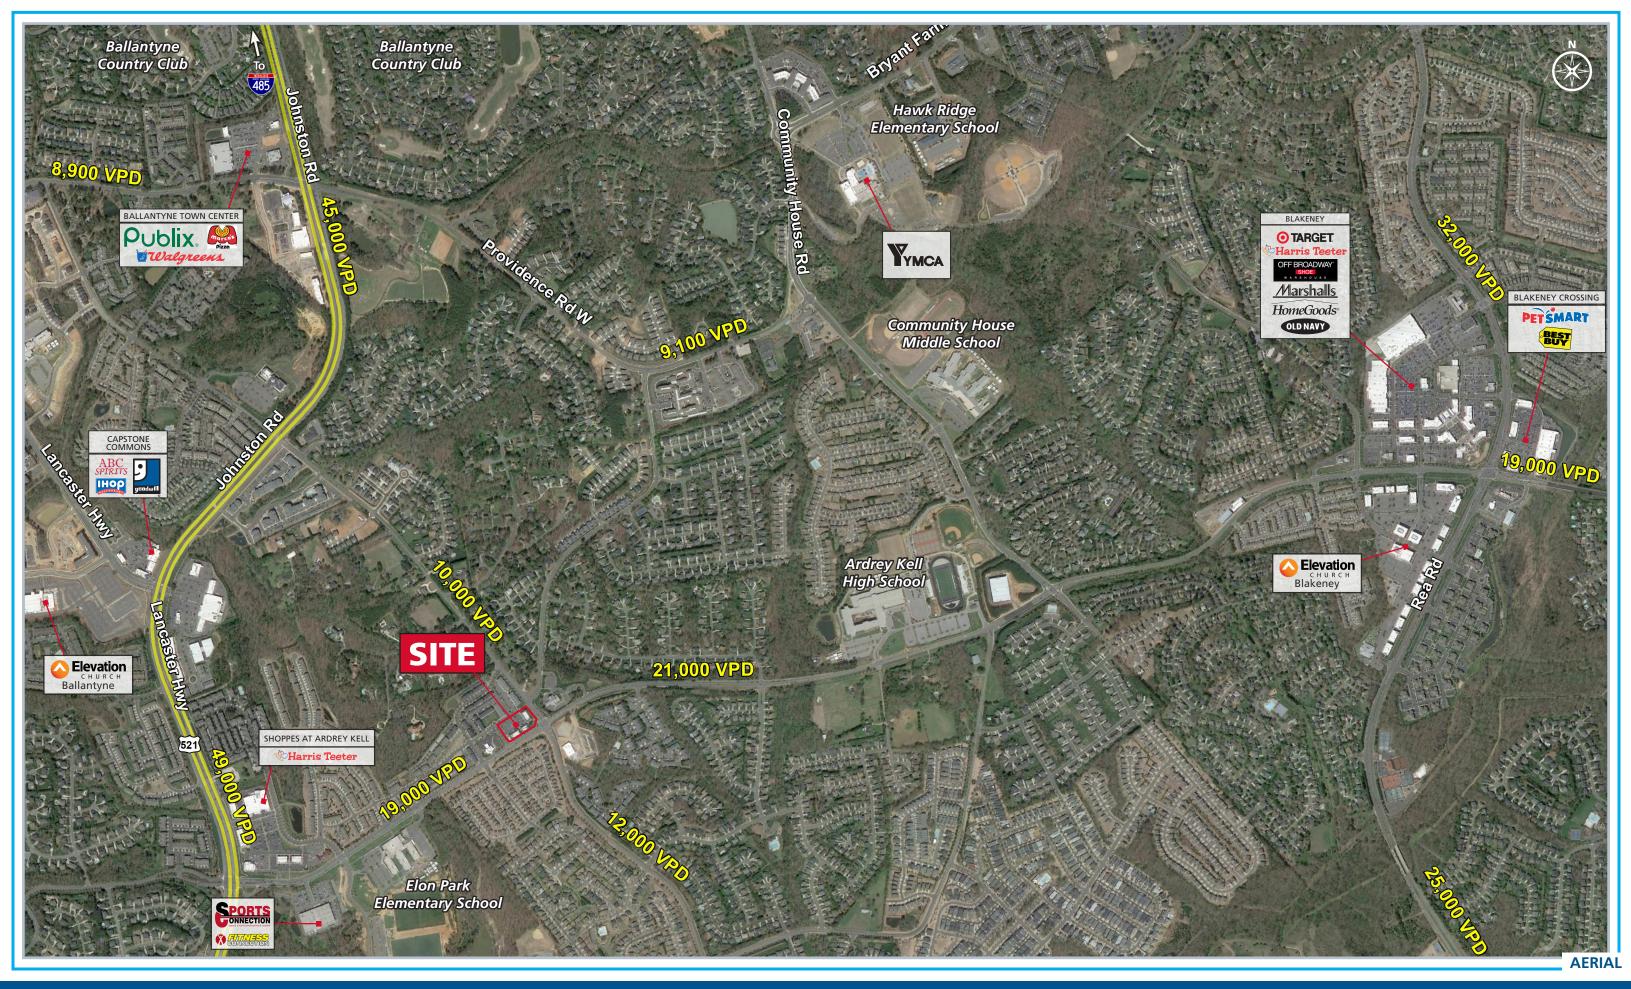

#### **TRAFFIC COUNTS 2016 (NCDOT)**

• 19,000 VPD on Ardrey Kell Rd

• 12,000 VPD on Marvin Rd

© 2020 The Providence Group. All rights reserved. The information above has been obtained by sources deemed reliable. While we do not doubt its accuracy, we have not verified it and make no guarantee, warranty, or representation of it. It is your responsibility to independently confirm its accuracy and completeness. You and your advisors should conduct a careful, independent investigation of the property to determine to your satisfaction the suitability of the property for your needs.