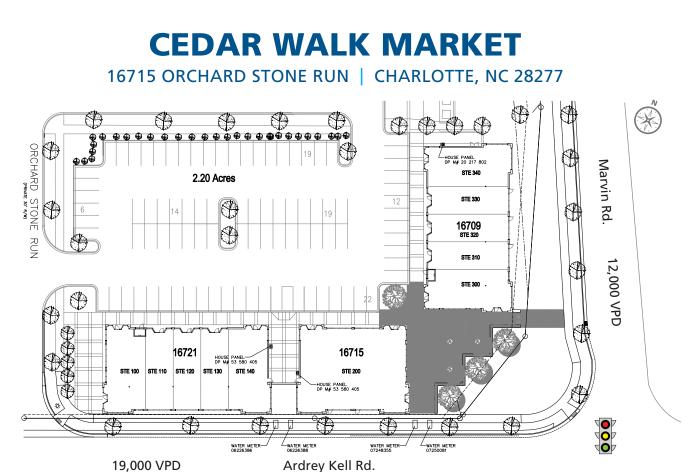

#### **PROPERTY/LEASING INFORMATION**

| SPACE AVAILABLE | FULLY LEASED |
|-----------------|--------------|
| LEASE RATE      | PLEASE CALL  |
| EST. TICAM      | \$5.18/SF    |
| TOTAL GLA       | 28,000 SF    |

| SUITE   | TENANT                                       | SIZE     |
|---------|----------------------------------------------|----------|
| 100-110 | Lorenzo's<br>Restaurant & Scoop<br>Ice Cream | 3,000 SF |
| 120     | 9 Round                                      | 1,200 SF |
| 130-140 | ISI Elite Training                           | 3,113 SF |
| 200     | Buffalo Wings &<br>Rings                     | 4,800 SF |
| 300     | Bagel Bin                                    | 1,800 SF |
| 310     | Carolina Fish Market                         | 1,200 SF |
| 320     | Salon Salon                                  | 1,200 SF |
| 330     | Suki Nails                                   | 1,200 SF |
| 340     | Gentle Care Cleaners                         | 1,800 SF |

#### **TRAFFIC COUNTS 2016 (NCDOT)**

• 19,000 VPD on Ardrey Kell Rd

• 12,000 VPD on Marvin Rd

© 2020 The Providence Group. All rights reserved. The information above has been obtained by sources deemed reliable. While we do not doubt its accuracy, we have not verified it and make no guarantee, warranty, or representation of it. It is your responsibility to independently confirm its accuracy and completeness. You and your advisors should conduct a careful, independent investigation of the property to determine to your satisfaction the suitability of the property for your needs.