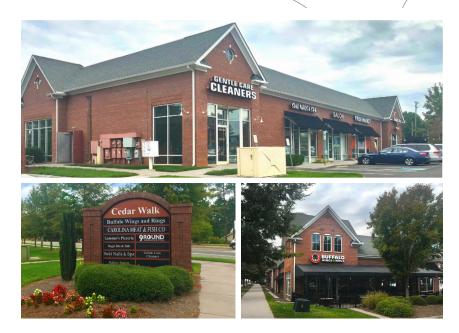

| SUITE   | TENANT                                       | SIZE     |
|---------|----------------------------------------------|----------|
| 100-110 | Lorenzo's<br>Restaurant & Scoop<br>Ice Cream | 3,000 SF |
| 120     | 9 Round                                      | 1,200 SF |
| 130-140 | ISI Elite Training                           | 3,113 SF |
| 200     | Buffalo Wings &<br>Rings                     | 4,800 SF |
| 300     | Bagel Bin                                    | 1,800 SF |
| 310     | Carolina Fish Market                         | 1,200 SF |
| 320     | Salon Salon                                  | 1,200 SF |
| 330     | Suki Nails                                   | 1,200 SF |
| 340     | Gentle Care Cleaners                         | 1,800 SF |