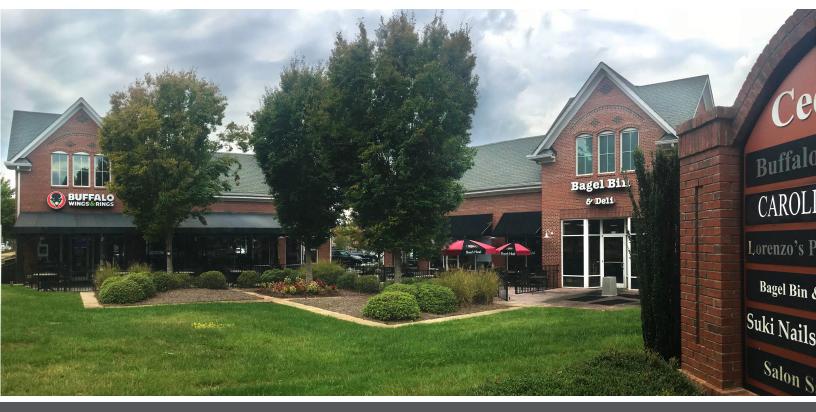

## CEDAR WALK MARKET 16715 ORCHARD STONE RUN | CHARLOTTE, NC 28277

| <b>DEMOGRAPHICS (2018)</b> | ) 1 MILE  | 3 MILE    | 5 MILE    |
|----------------------------|-----------|-----------|-----------|
| POPULATION                 | 12,593    | 67,082    | 142,630   |
| AVERAGE HH INCOME          | \$139,806 | \$150,756 | \$137,724 |
| MEDIAN HH INCOME           | \$116,335 | \$115,210 | \$104,372 |
| BUSINESS ESTABLISHMENTS    | 335       | 2,233     | 5,226     |
| DAYTIME EMPLOYMENT         | 2,371     | 25,974    | 58,887    |

#### **PROPERTY HIGHLIGHTS**

- Cedar Walk Market is located on the corner of Ardrey Kell Rd
- 152 luxury townhomes and live-work units.
- Average household incomes of \$150,756 within 3 miles of the property.
- Located near Ardrey Kell High School (+/- 2,800 student), Elon Middle School, and 300 acre Mecklenburg County SportsPlex