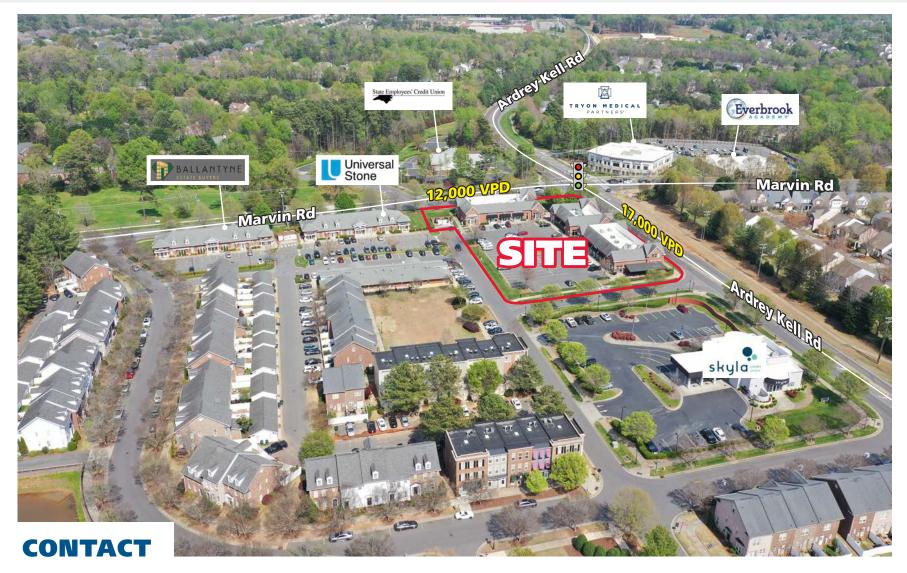

### 2023 TRAFFIC COUNTS (NCDOT)

17,000 VPD on Ardrey Kell Road | 12,000 VPD on Marvin Rd

### **ARDREY KELL RD & MARVIN RD.** CHARLOTTE, NORTH CAROLINA

© 2024 The Providence Group. All rights reserved. The information above has been obtained by sources deemed reliable. While we do not doubt its accuracy, we have not verified it and make no guarantee, warranty, or representation of it. It is your responsibility to independently confirm its accuracy and completeness. You and your advisors should conduct a careful, independent investigation of the property to determine to your satisfaction the suitability of the property for your needs.

### **ARDREY KELL RD & MARVIN RD.** CHARLOTTE, NORTH CAROLINA