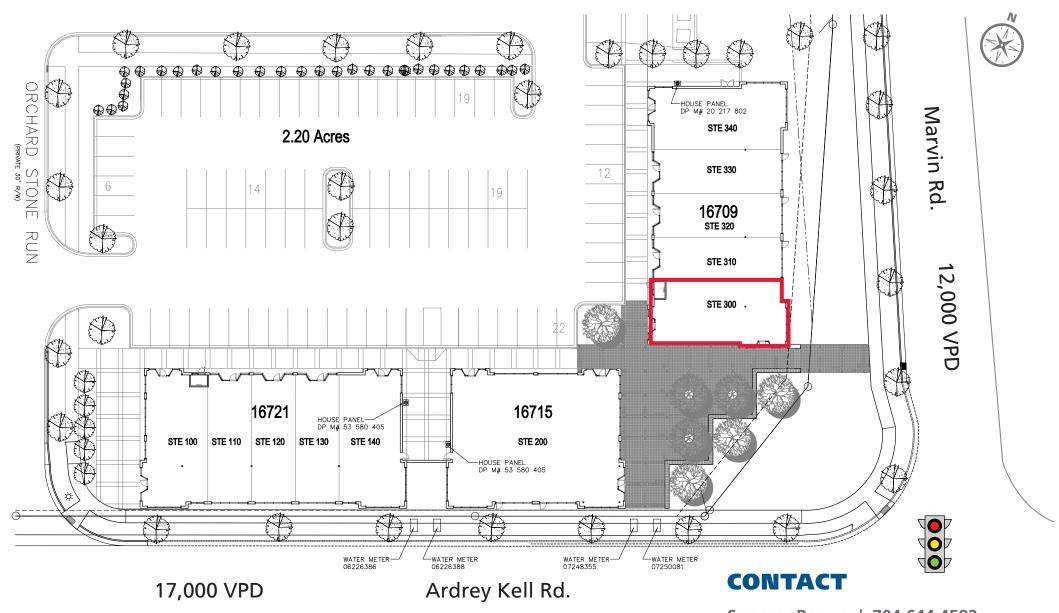

| SUITE   | TENANT                                       | SIZE     |
|---------|----------------------------------------------|----------|
| 100-110 | Lorenzo's<br>Restaurant & Scoop<br>Ice Cream | 3,000 SF |
| 120     | 9 Round                                      | 1,200 SF |
| 130-140 | ISI Elite Training                           | 3,113 SF |
| 200     | The Clubhouse                                | 4.800 SF |

| SUITE | TENANT               | SIZE     |
|-------|----------------------|----------|
| 300   | AVAILABLE            | 1,800 SF |
| 310   | Carolina Fish Market | 1,200 SF |
| 320   | Salon Salon          | 1,200 SF |
| 330   | Suki Nails           | 1,200 SF |
| 340   | Gentle Care Cleaners | 1,800 SF |