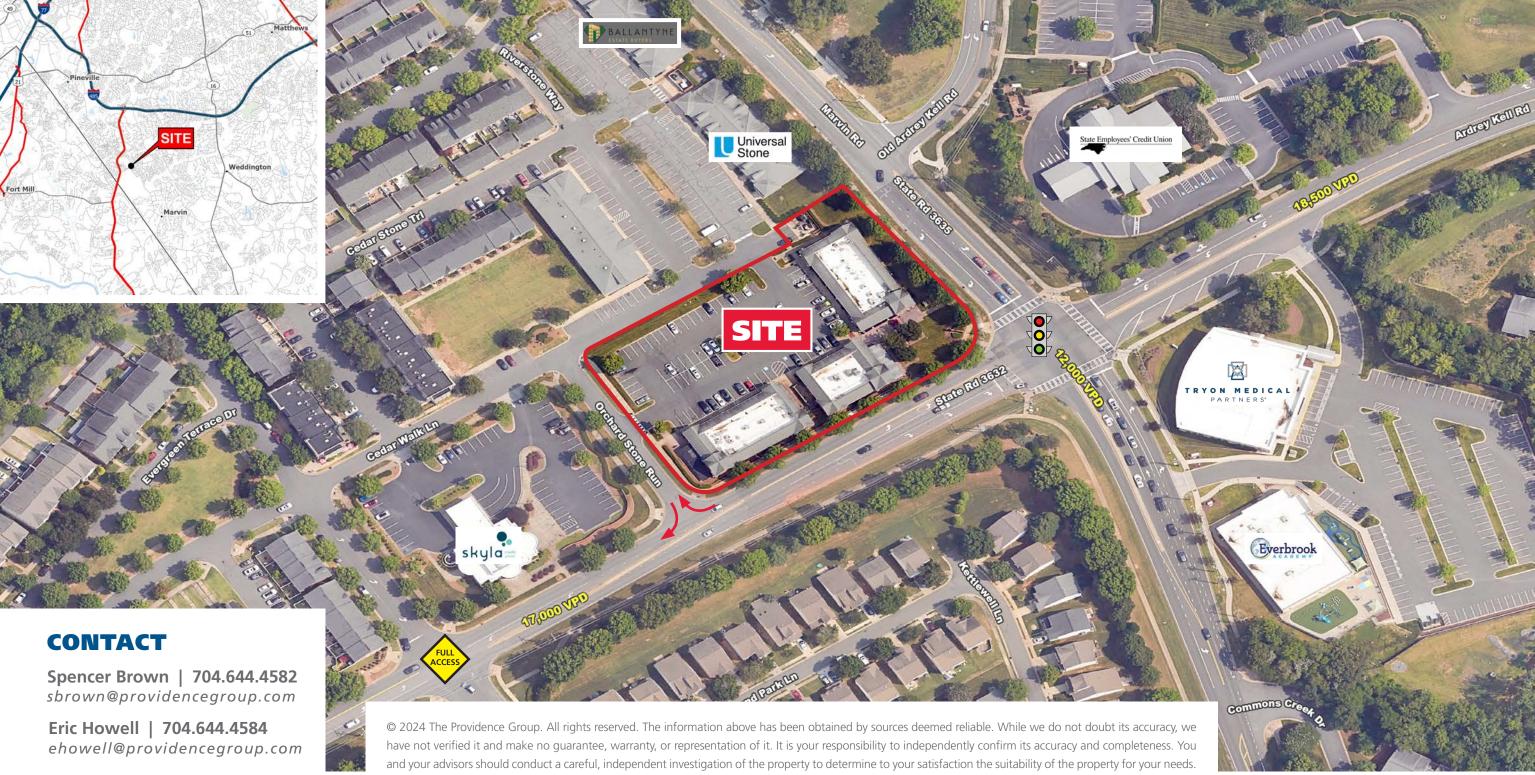

### **PROPERTY HIGHLIGHTS**

- 2nd Gen Restaurant space available with patio
- Cedar Walk Market is located on the corner of Ardrey Kell Rd and Marvin Rd
- 152 luxury townhomes and live-work units
- Average household income of \$180,703 within 3 miles of the property
- Located near Ardrey Kell High School (+/- 3,500 student), Elon Middle School, and 300 acre Mecklenburg County SportsPlex

### 2023 TRAFFIC COUNTS (NCDOT)

17,000 VPD on Ardrey Kell Road | 12,000 VPD on Marvin Rd

### **ARDREY KELL RD & MARVIN RD.** CHARLOTTE, NORTH CAROLINA

© 2024 The Providence Group. All rights reserved. The information above has been obtained by sources deemed reliable. While we do not doubt its accuracy, we have not verified it and make no guarantee, warranty, or representation of it. It is your responsibility to independently confirm its accuracy and completeness. You and your advisors should conduct a careful, independent investigation of the property to determine to your satisfaction the suitability of the property for your needs.

### **ARDREY KELL RD & MARVIN RD.** CHARLOTTE, NORTH CAROLINA