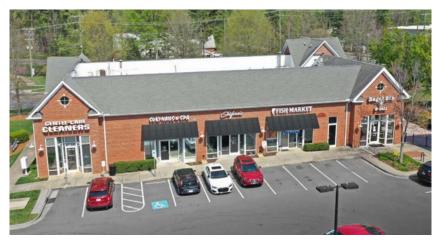

## **CEDAR WALK MARKET** 16715 ORCHARD STONE RUN | CHARLOTTE, NC 28277

### **PROPERTY HIGHLIGHTS**

- 2nd Gen Restaurant space available with patio
- Cedar Walk Market is located on the corner of Ardrey Kell Rd and Marvin Rd
- 152 luxury townhomes and live-work units
- Average household income of \$180,703 within 3 miles of the property
- Located near Ardrey Kell High School (+/- 3,500 student), Elon Middle School, and 300 acre Mecklenburg County SportsPlex