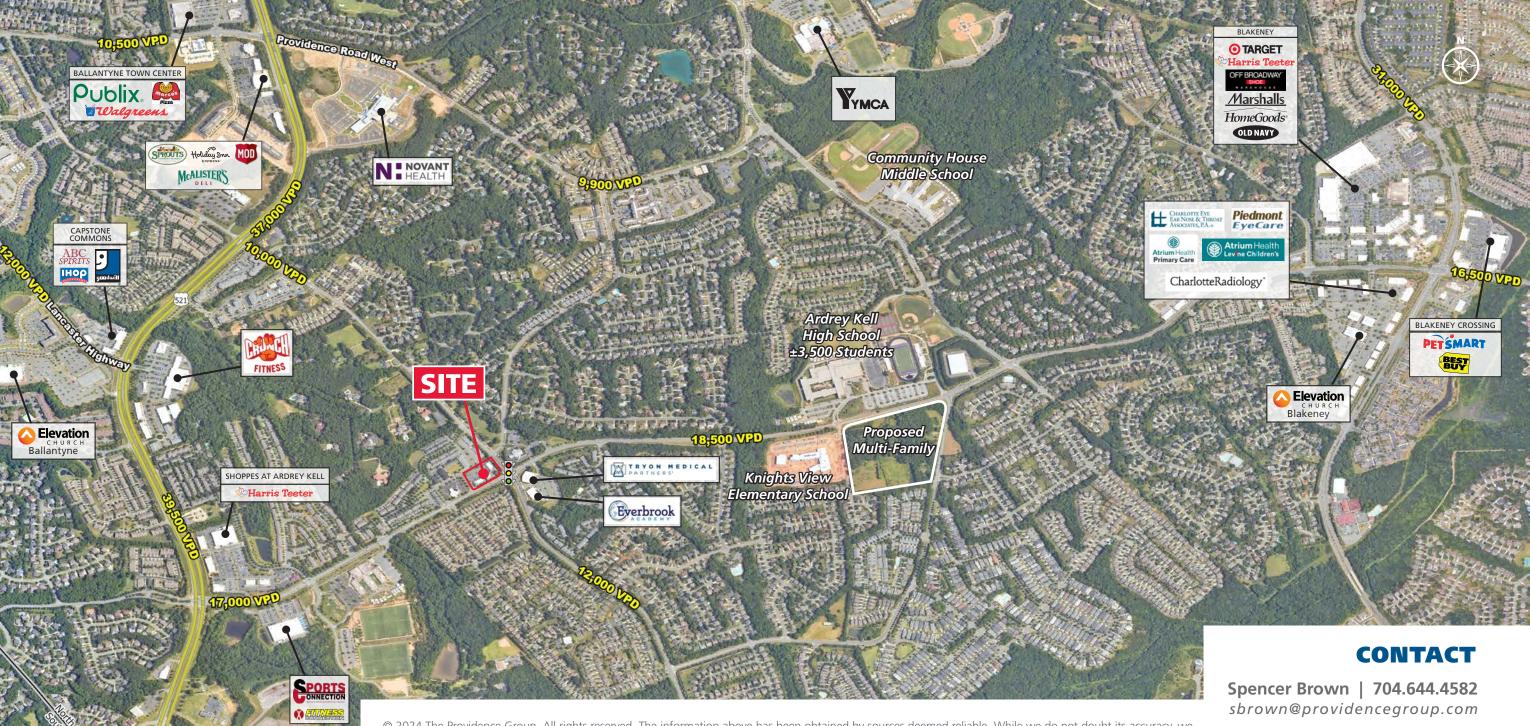

### **PROPERTY HIGHLIGHTS**

- 2nd Gen Restaurant space available with patio
- Cedar Walk Market is located on the corner of Ardrey Kell Rd and Marvin Rd
- 152 luxury townhomes and live-work units
- Average household income of \$180,703 within 3 miles of the property
- Located near Ardrey Kell High School (+/- 3,500 student), Elon Middle School, and 300 acre Mecklenburg County SportsPlex

### **ARDREY KELL RD & MARVIN RD.** CHARLOTTE, NORTH CAROLINA

© 2024 The Providence Group. All rights reserved. The information above has been obtained by sources deemed reliable. While we do not doubt its accuracy, we have not verified it and make no guarantee, warranty, or representation of it. It is your responsibility to independently confirm its accuracy and completeness. You and your advisors should conduct a careful, independent investigation of the property to determine to your satisfaction the suitability of the property for your needs.

### **ARDREY KELL RD & MARVIN RD.** CHARLOTTE, NORTH CAROLINA