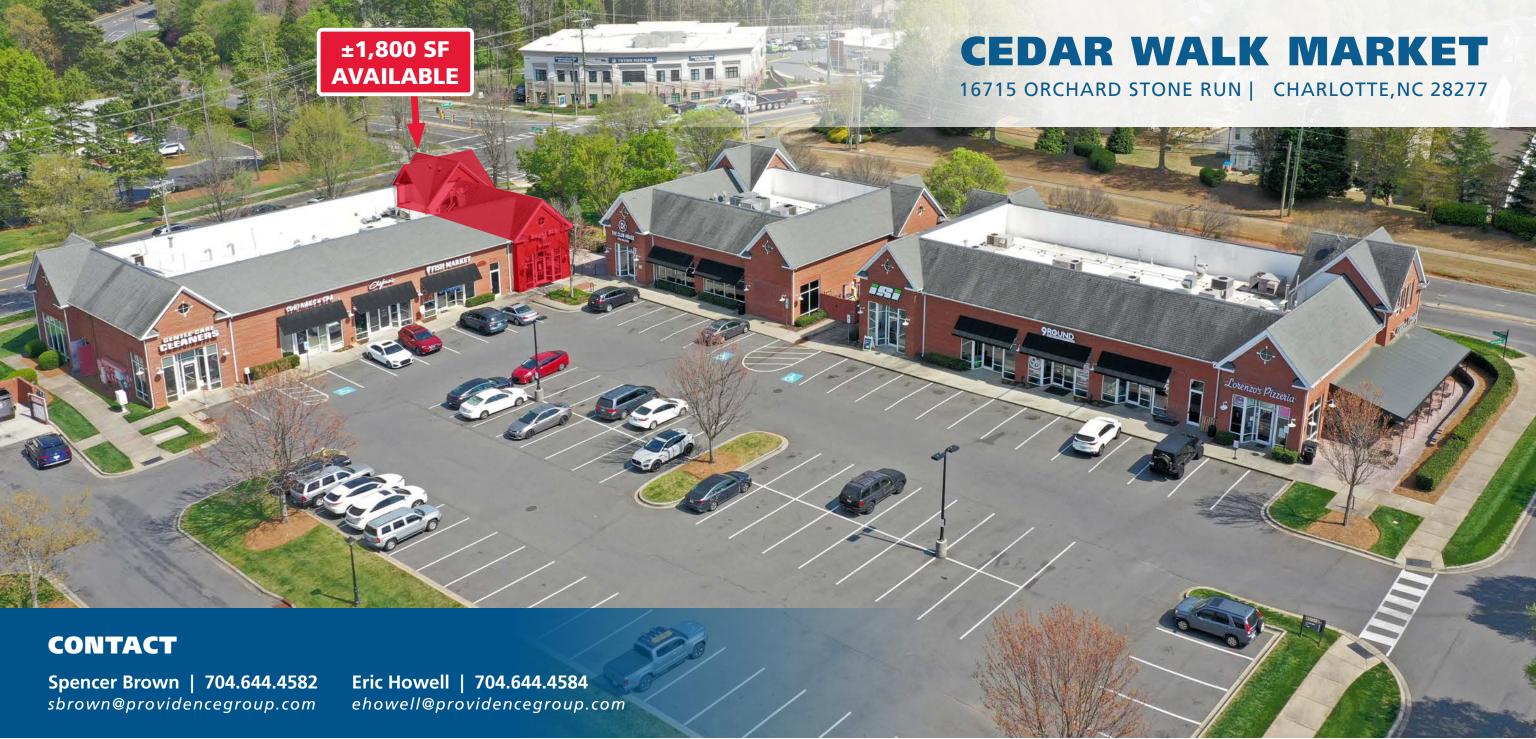

## **CEDAR WALK MARKET** 16715 ORCHARD STONE RUN | CHARLOTTE, NC 28277

### **PROPERTY/LEASING INFORMATION**

| SPACE AVAILABLE | 1,800 - 3,000 SF |
|-----------------|------------------|
| LEASE RATE      | PLEASE CALL      |
| EST. TICAM      | \$5.18/SF        |
| TOTAL GLA       | 28,000 SF        |

### **PROPERTY HIGHLIGHTS**

- 2nd Gen Restaurant space available with patio
- Cedar Walk Market is located on the corner of Ardrey Kell Rd and Marvin Rd
- 152 luxury townhomes and live-work units
- Average household income of \$180,703 within 3 miles of the property
- Located near Ardrey Kell High School (+/- 3,500 student), Elon Middle School, and 300 acre Mecklenburg County SportsPlex