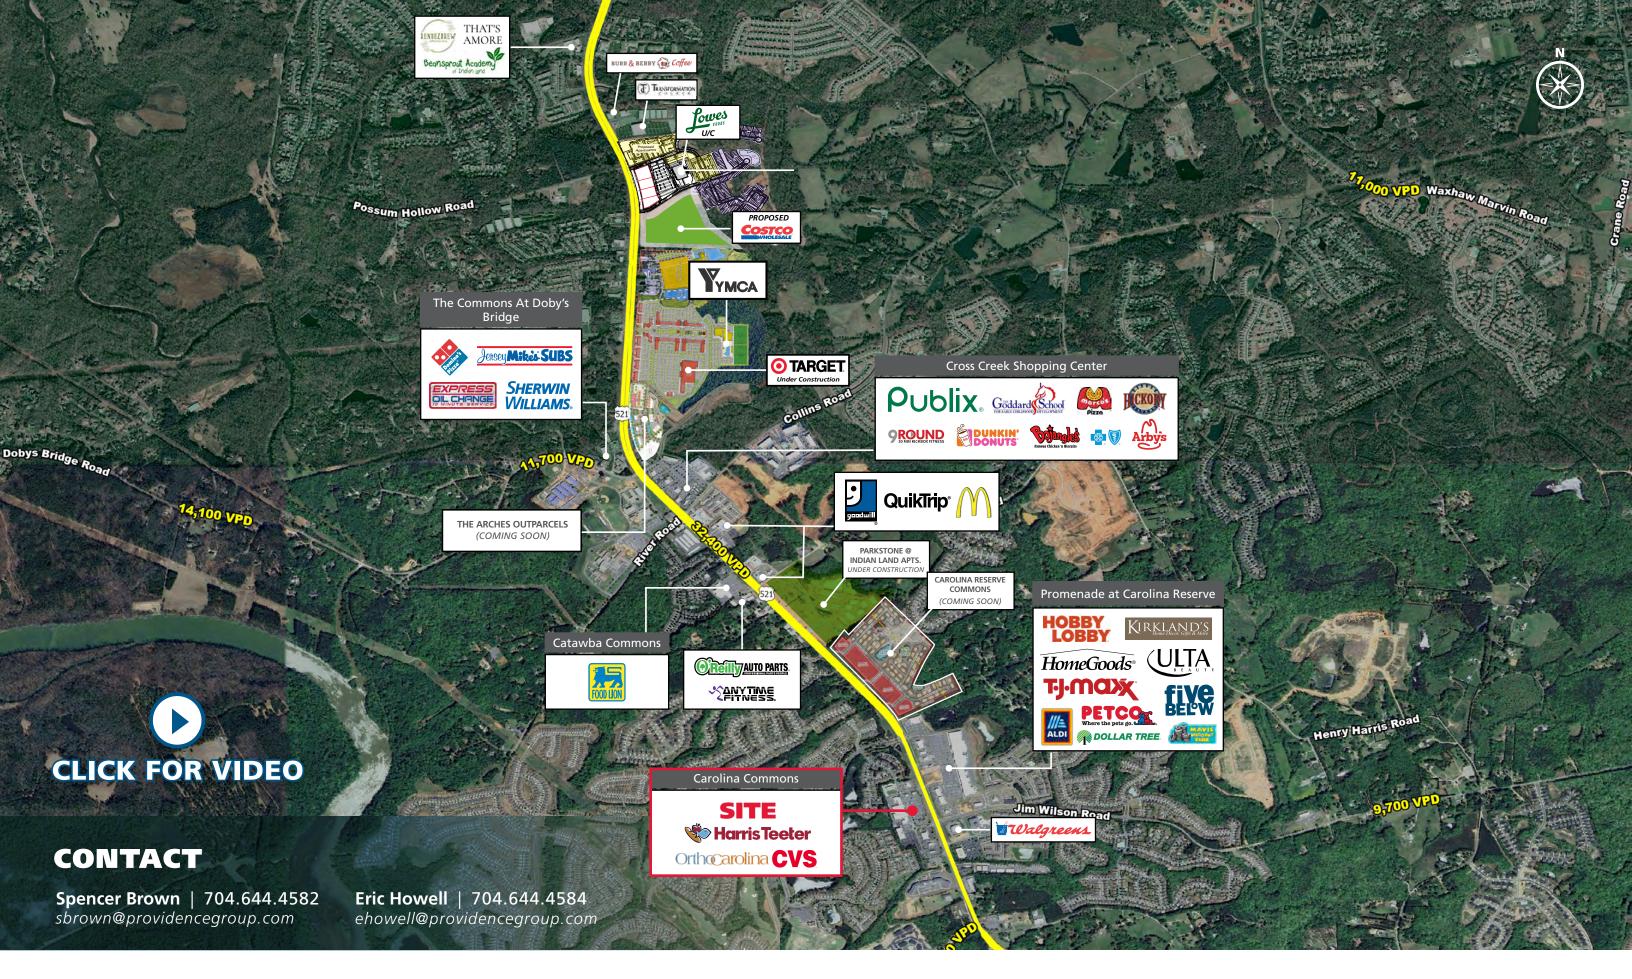

### **PROPERTY HIGHLIGHTS**

- Carolina Commons is a Harris Teeter anchored shopping center at the corner of Hwy 521 and Jim Wilson Road in Indian Land, SC
- Located directly across from the new Promenade at Carolina Reserve, which is anchored by Hobby Lobby, Burlington, TJMaxx, Ulta, Ross, Five Below, Petco, and Kirkland.
- Mixed-use development adjacent to Del Webb Sun City Carolina Lakes active adult community with over 3,400 homes
- One of the fastest growing residential communities in the Charlotte MSA
- Access to signalized intersection at Jim Wilson Road.