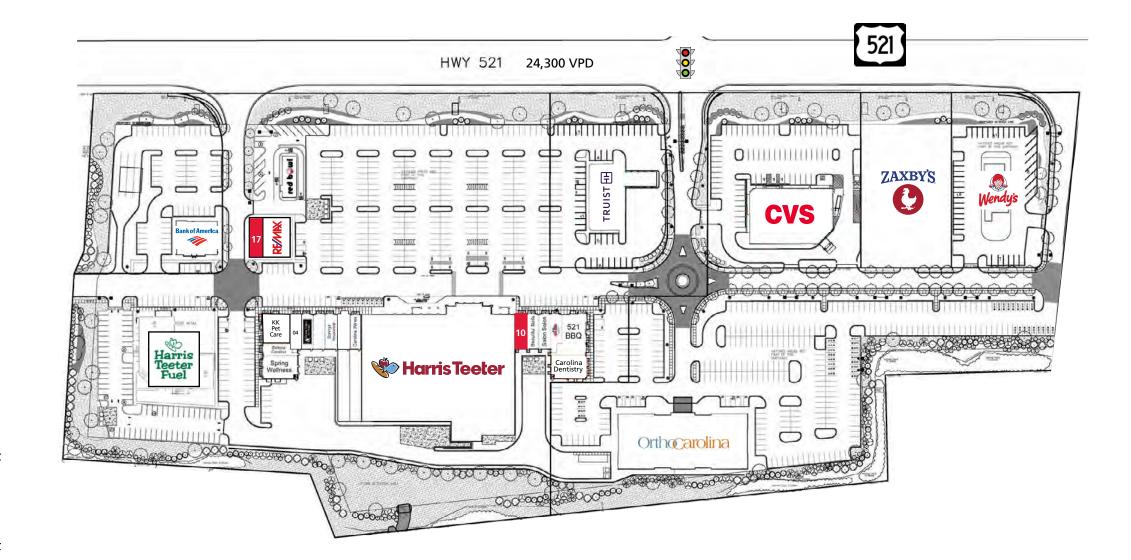

### TENANT

| 01    | Spring Wellness            | 2,373 SF  |
|-------|----------------------------|-----------|
| 02    | Beltone Carolina           | 882 SF    |
| 03    | KK Pet Care                | 2,334 SF  |
| 04    | Dynamic Chiropractic       | 1,232 SF  |
| 05    | Great Clips                | 1,218 SF  |
| 06    | The UPS Store              | 1,218 SF  |
| 07    | Springs Insurance          | 1,338 SF  |
| 08    | Benchmark Physical Therapy | 1,200 SF  |
| 09    | Carolina Wines             | 1,202 SF  |
| 10    | AVAILABLE                  | 1,066 SF  |
| 11    | Beautiful Nails            | 1,300 SF  |
| 12    | Salon Salon                | 1,218 SF  |
| 13    | Papa Johns Pizza           | 1,600 SF  |
| 14    | 521 BBQ                    | 2,886 SF  |
| 15    | Carolina Dentistry         | 2,373 SF  |
| 16    | Harris Teeter              | 53,365 SF |
| 17    | AVAILABLE                  | 1,200 SF  |
| 18/19 | REMAX                      | 2,400 SF  |
| 20    | Harris Teeter Fuel         | 10,000 SF |
| 26    | Zaxby's                    |           |