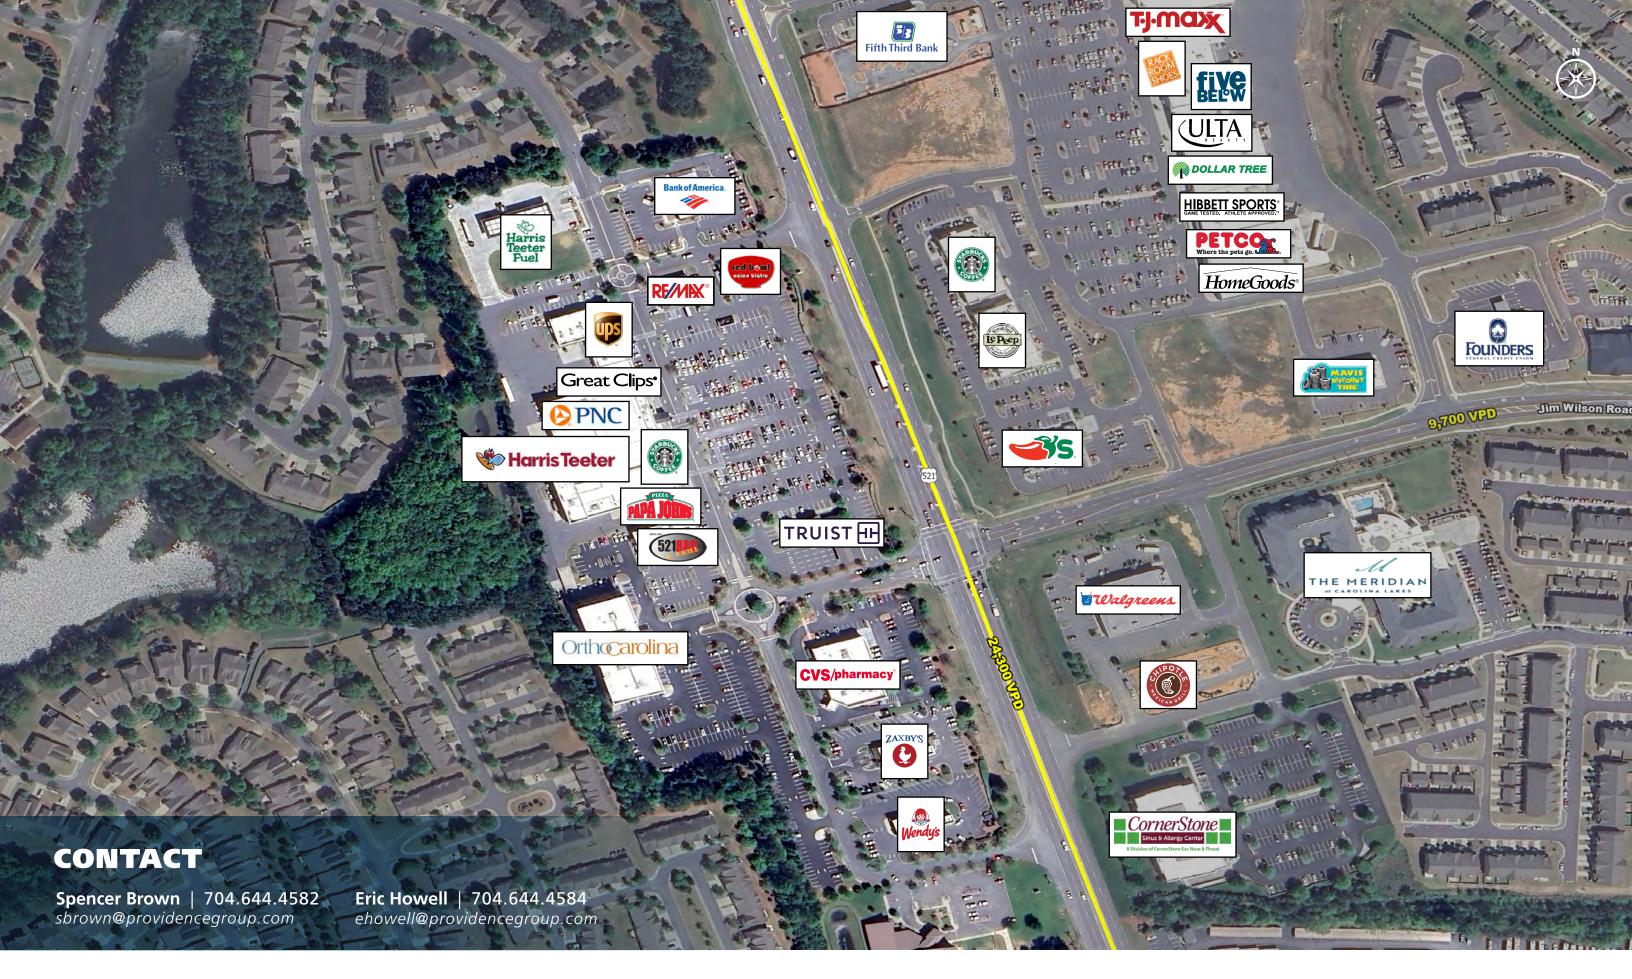

### **CAROLINA COMMONS**

6271 CAROLINA COMMONS RD | INDIAN LAND, SC 29707

#### **PROPERTY / LEASING INFORMATION**

| • Space Available: | 1,066 SF & 1,200 SF |
|--------------------|---------------------|
| • Lease Rate:      | Please call         |
| • Est TICAM:       | Please call         |
| • Traffic Counts:  | 24,300 VPD (US-521) |

### **PROPERTY HIGHLIGHTS**

- Carolina Commons is a Harris Teeter anchored shopping center at the corner of Hwy 521 and Jim Wilson Road in Indian Land, SC
- Located directly across from the new Promenade at Carolina Reserve, which is anchored by Hobby Lobby, Burlington, TJMaxx, Ulta, Ross, Five Below, Petco, and Kirkland.
- Mixed-use development adjacent to Del Webb Sun City Carolina Lakes active adult community with over 3,400 homes
- One of the fastest growing residential communities in the Charlotte MSA
- Access to signalized intersection at Jim Wilson Road.

### TENANT

| 01    | Spring Wellness            | 2,373 SF  |
|-------|----------------------------|-----------|
| 02    | Beltone Carolina           | 882 SF    |
| 03    | KK Pet Care                | 2,334 SF  |
| 04    | Dynamic Chiropractic       | 1,232 SF  |
| 05    | Great Clips                | 1,218 SF  |
| 06    | The UPS Store              | 1,218 SF  |
| 07    | Springs Insurance          | 1,338 SF  |
| 08    | Benchmark Physical Therapy | 1,200 SF  |
| 09    | Carolina Wines             | 1,202 SF  |
| 10    | AVAILABLE                  | 1,066 SF  |
| 11    | Beautiful Nails            | 1,300 SF  |
| 12    | Salon Salon                | 1,218 SF  |
| 13    | Papa Johns Pizza           | 1,600 SF  |
| 14    | 521 BBQ                    | 2,886 SF  |
| 15    | Carolina Dentistry         | 2,373 SF  |
| 16    | Harris Teeter              | 53,365 SF |
| 17    | AVAILABLE                  | 1,200 SF  |
| 18/19 | REMAX                      | 2,400 SF  |
| 20    | Harris Teeter Fuel         | 10,000 SF |
| 26    | Zaxby's                    |           |