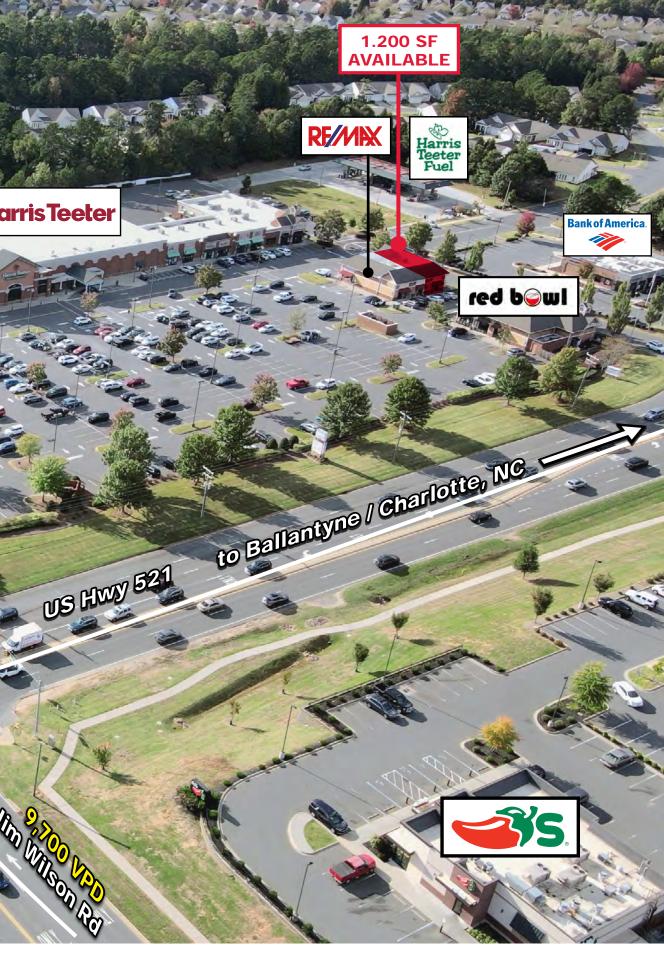

1.066 SF AVAILABLE

### **CAROLINA COMMONS**

6271 CAROLINA COMMONS RD | INDIAN LAND, SC 29707

#### **PROPERTY / LEASING INFORMATION**

| • Space Available: | 1,066 SF & 1,200 SF |
|--------------------|---------------------|
| • Lease Rate:      | Please call         |
| • Est TICAM:       | Please call         |
| • Traffic Counts:  | 24,300 VPD (US-521) |

### **PROPERTY HIGHLIGHTS**

- Carolina Commons is a Harris Teeter anchored shopping center at the corner of Hwy 521 and Jim Wilson Road in Indian Land, SC
- Located directly across from the new Promenade at Carolina Reserve, which is anchored by Hobby Lobby, Burlington, TJMaxx, Ulta, Ross, Five Below, Petco, and Kirkland.
- Mixed-use development adjacent to Del Webb Sun City Carolina Lakes active adult community with over 3,400 homes
- One of the fastest growing residential communities in the Charlotte MSA
- Access to signalized intersection at Jim Wilson Road.