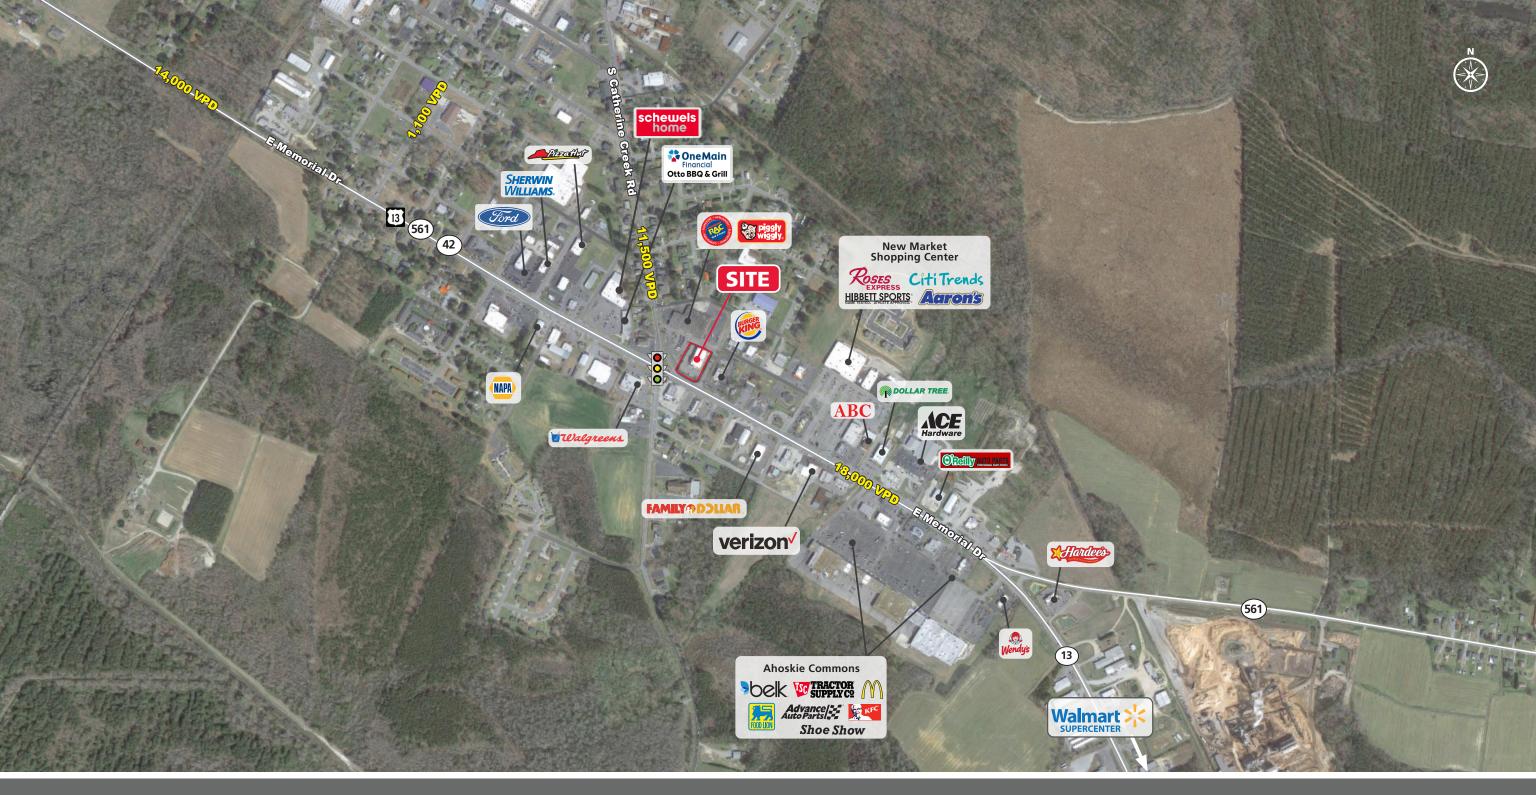

#### **PROPERTY DESCRIPTION**

Freestanding building at a fully signalized intersection
56 Parking Spaces
14.4' drop ceiling height
Subtenant is responsible for all onsite maintenance expenses

### **NCDOT TRAFFIC COUNTS (2023)**

18,000 VPD on Memorial Dr 11,500 VPD on Catherine Creek Rd

| <b>DEMOGRAPHICS (2023)</b> | 1 MILE   | 3 MILE   | 5 MILE   |
|----------------------------|----------|----------|----------|
| POPULATION                 | 2,406    | 6,413    | 8,972    |
| AVERAGE HH INCOME          | \$59,496 | \$66,795 | \$67,351 |
| MEDIAN HH INCOME           | \$37,676 | \$41,549 | \$41,628 |
| BUSINESS ESTABLISHMENTS    | 259      | 411      | 463      |
| DAYTIME EMPLOYMENT         | 1,871    | 3,180    | 3,829    |