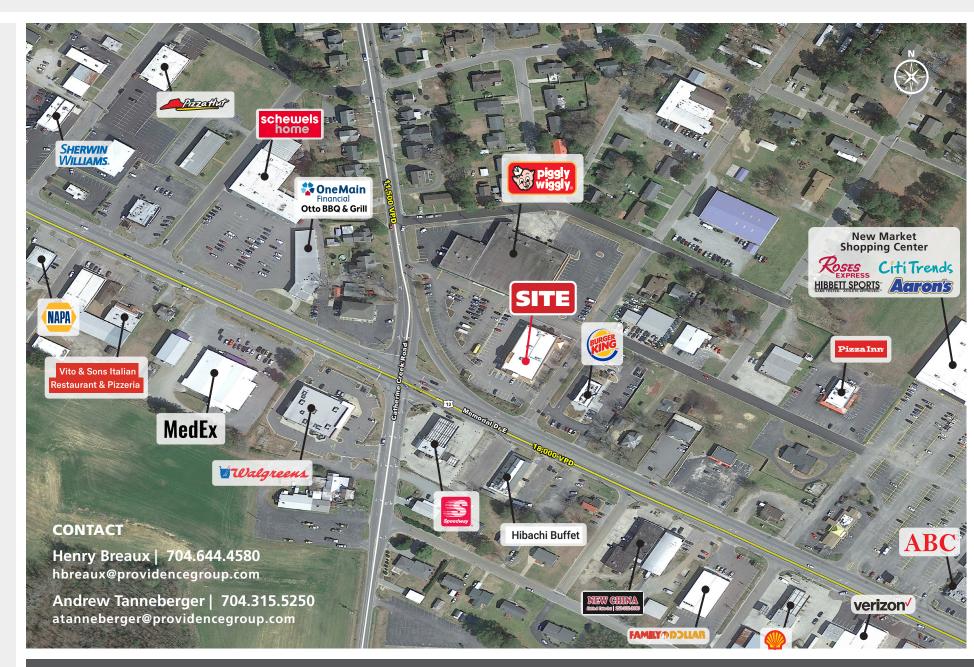

#### **PROPERTY DESCRIPTION**

Freestanding building at a fully signalized intersection
56 Parking Spaces
14.4' drop ceiling height
Subtenant is responsible for all onsite maintenance expenses

### **NCDOT TRAFFIC COUNTS (2023)**

18,000 VPD on Memorial Dr 11,500 VPD on Catherine Creek Rd

| <b>DEMOGRAPHICS (2023)</b> | 1 MILE   | 3 MILE   | 5 MILE   |
|----------------------------|----------|----------|----------|
| POPULATION                 | 2,406    | 6,413    | 8,972    |
| AVERAGE HH INCOME          | \$59,496 | \$66,795 | \$67,351 |
| MEDIAN HH INCOME           | \$37,676 | \$41,549 | \$41,628 |
| BUSINESS ESTABLISHMENTS    | 259      | 411      | 463      |
| DAYTIME EMPLOYMENT         | 1,871    | 3,180    | 3,829    |