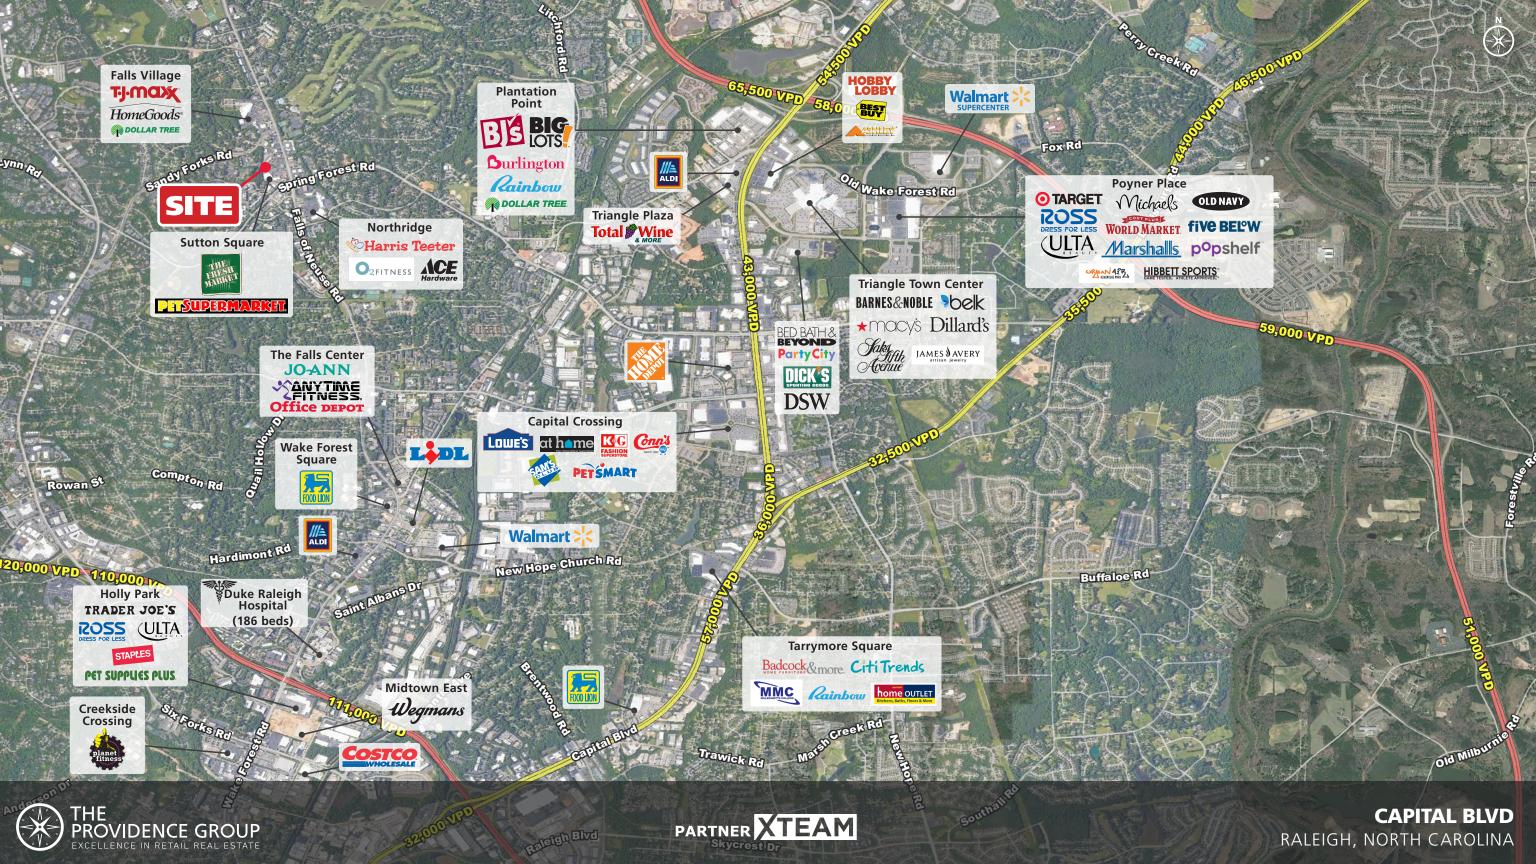

#### **PROPERTY DESCRIPTION**

Located within Sutton Square Shopping Center anchored by Fresh Market Subtenant is responsible for all onsite maintenance expenses 12.0' drop ceiling height

| <b>DEMOGRAPHICS (2023)</b> | 1 MILE    | 3 MILE    | 5 MILE    |
|----------------------------|-----------|-----------|-----------|
| POPULATION                 | 12,189    | 87,826    | 225,644   |
| AVERAGE HH INCOME          | \$110,209 | \$117,730 | \$128,112 |
| MEDIAN HH INCOME           | \$85,228  | \$93,652  | \$101,894 |
| BUSINESS ESTABLISHMENTS    | 1,089     | 9,039     | 16,720    |
| DAYTIME EMPLOYMENT         | 6,696     | 69,680    | 131,493   |