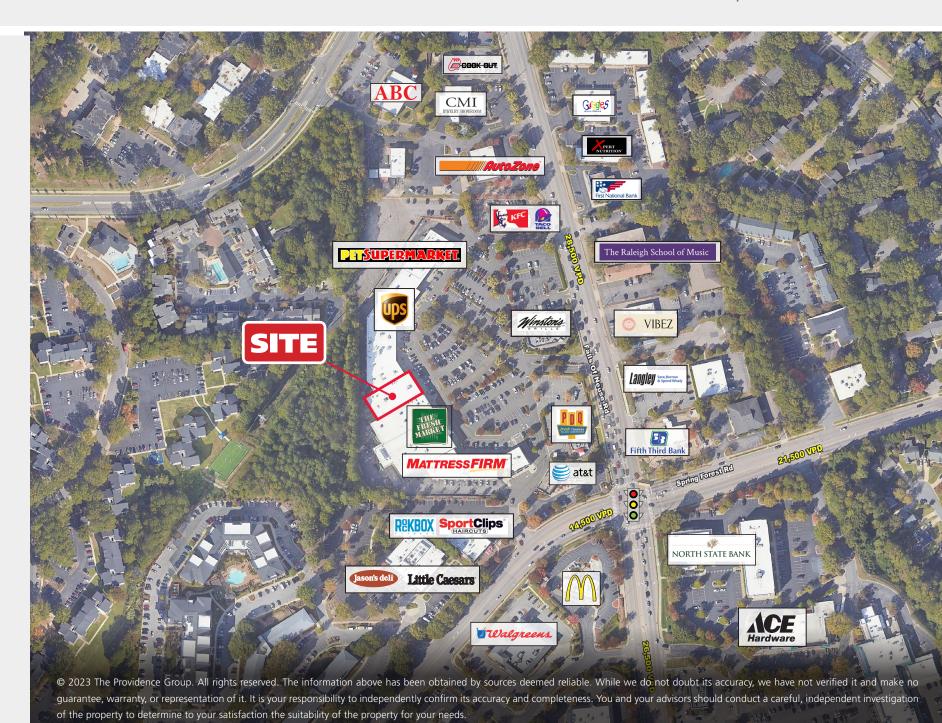

#### **PROPERTY DESCRIPTION**

Located within Sutton Square Shopping Center anchored by Fresh Market Subtenant is responsible for all onsite maintenance expenses 12.0' drop ceiling height

| <b>DEMOGRAPHICS (2023)</b> | 1 MILE    | 3 MILE    | 5 MILE    |
|----------------------------|-----------|-----------|-----------|
| POPULATION                 | 12,189    | 87,826    | 225,644   |
| AVERAGE HH INCOME          | \$110,209 | \$117,730 | \$128,112 |
| MEDIAN HH INCOME           | \$85,228  | \$93,652  | \$101,894 |
| BUSINESS ESTABLISHMENTS    | 1,089     | 9,039     | 16,720    |
| DAYTIME EMPLOYMENT         | 6,696     | 69,680    | 131,493   |

# **NCDOT TRAFFIC COUNTS (2023)**

28,500 VPD on Falls of the Neuse Rd