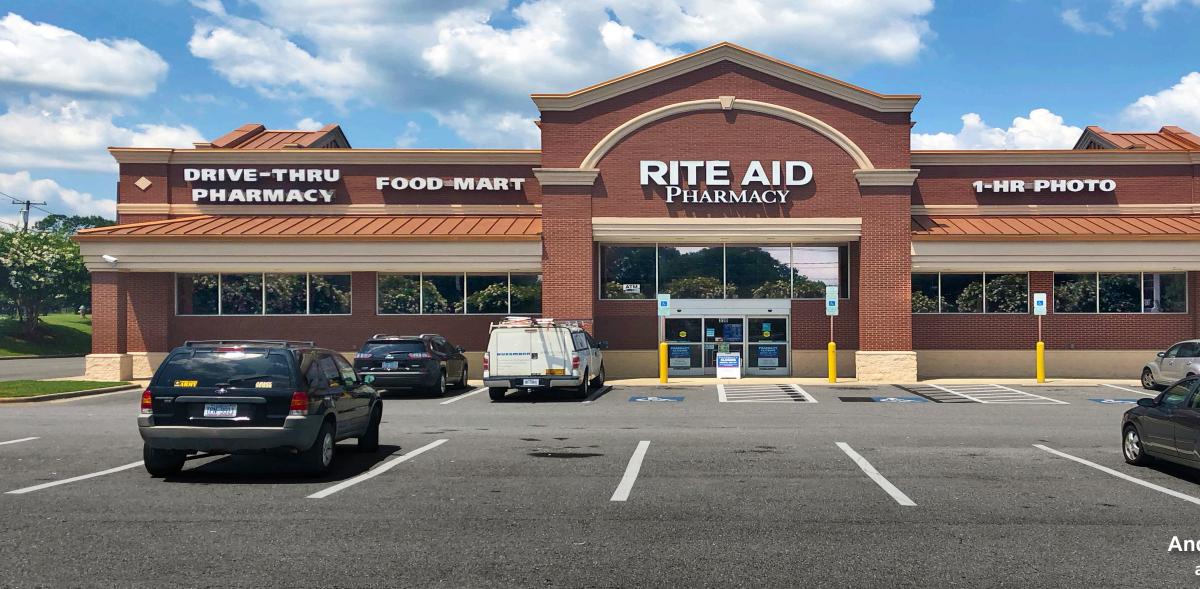

# FORMER RITE AID AVAILABLE

#### **PROPERTY DESCRIPTION**

Freestanding outparcel to Shelby Plaza anchored by Dollar General, Citi Trends, and Save-A-Lot

46 parking spaces

| <b>DEMOGRAPHICS (2020)</b> | 1 MILE   | 3 MILE   | 5 MILE   |
|----------------------------|----------|----------|----------|
| POPULATION                 | 5,877    | 19,332   | 34,449   |
| AVERAGE HH INCOME          | \$53,106 | \$52,832 | \$58,504 |
| MEDIAN HH INCOME           | \$32,304 | \$38,585 | \$41,632 |
| BUSINESS ESTABLISHMENTS    | 574      | 1,528    | 2,024    |
| DAYTIME EMPLOYMENT         | 4,928    | 14,358   | 18,820   |