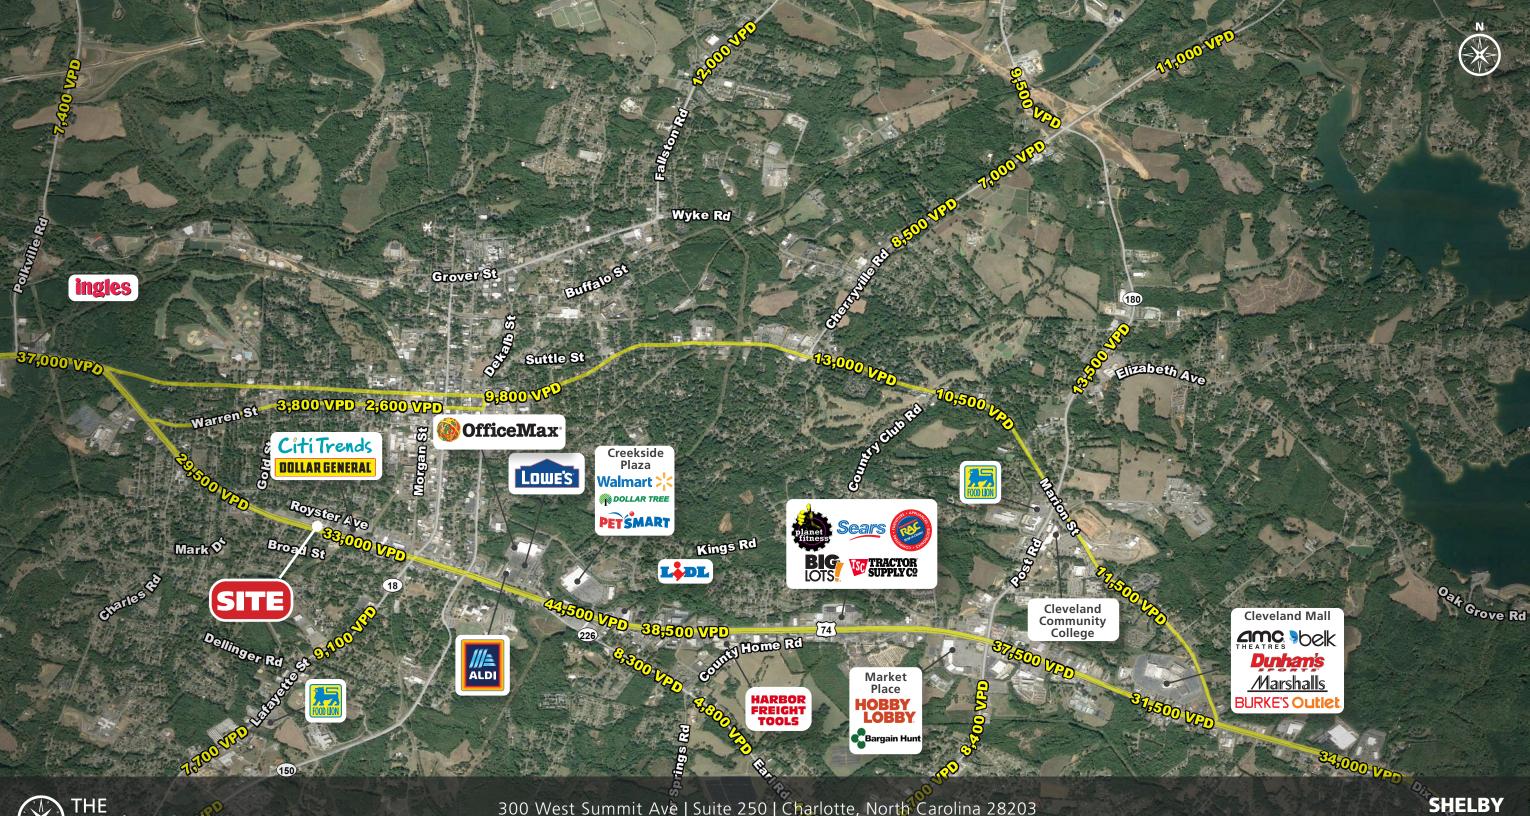

#### **NCDOT TRAFFIC COUNTS (2019)**

33,000 VPD on Dixon Blvd

© 2020 The Providence Group. All rights reserved. The information above has been obtained by sources deemed reliable. While we do not doubt its accuracy, we have not verified it and make no guarantee, warranty, or representation of it. It is your responsibility to independently confirm its accuracy and completeness. You and your advisors should conduct a careful, independent investigation of the property to determine to your satisfaction the suitability of the property for your needs.