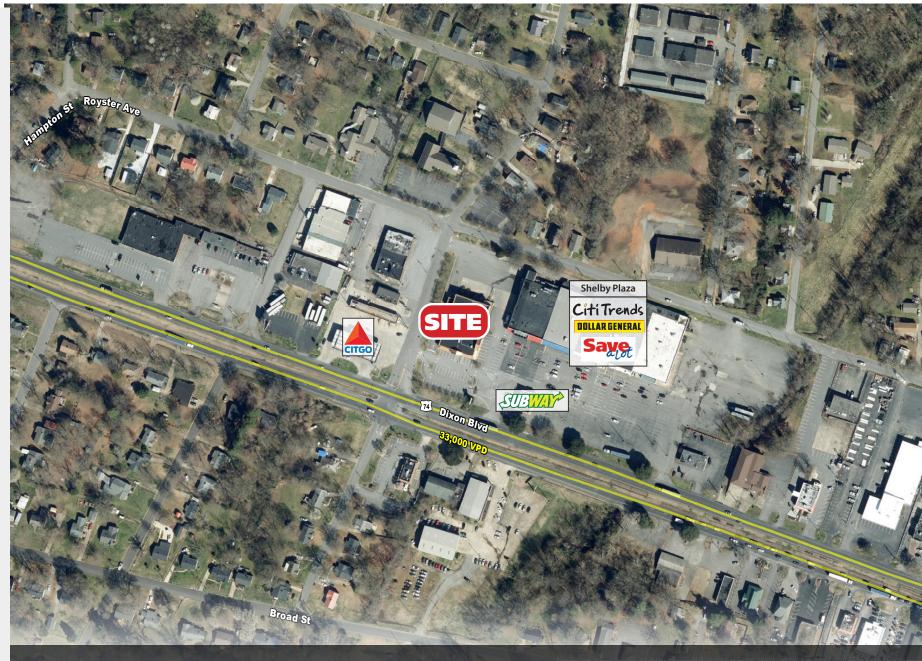

#### **PROPERTY DESCRIPTION**

Freestanding outparcel to Shelby Plaza anchored by Dollar General, Citi Trends, and Save-A-Lot

46 parking spaces

| <b>DEMOGRAPHICS (2020)</b> | 1 MILE   | 3 MILE   | 5 MILE   |
|----------------------------|----------|----------|----------|
| POPULATION                 | 5,877    | 19,332   | 34,449   |
| AVERAGE HH INCOME          | \$53,106 | \$52,832 | \$58,504 |
| MEDIAN HH INCOME           | \$32,304 | \$38,585 | \$41,632 |
| BUSINESS ESTABLISHMENTS    | 574      | 1,528    | 2,024    |
| DAYTIME EMPLOYMENT         | 4,928    | 14,358   | 18,820   |

#### **NCDOT TRAFFIC COUNTS (2019)**

33,000 VPD on Dixon Blvd

© 2020 The Providence Group. All rights reserved. The information above has been obtained by sources deemed reliable. While we do not doubt its accuracy, we have not verified it and make no guarantee, warranty, or representation of it. It is your responsibility to independently confirm its accuracy and completeness. You and your advisors should conduct a careful, independent investigation of the property to determine to your satisfaction the suitability of the property for your needs.