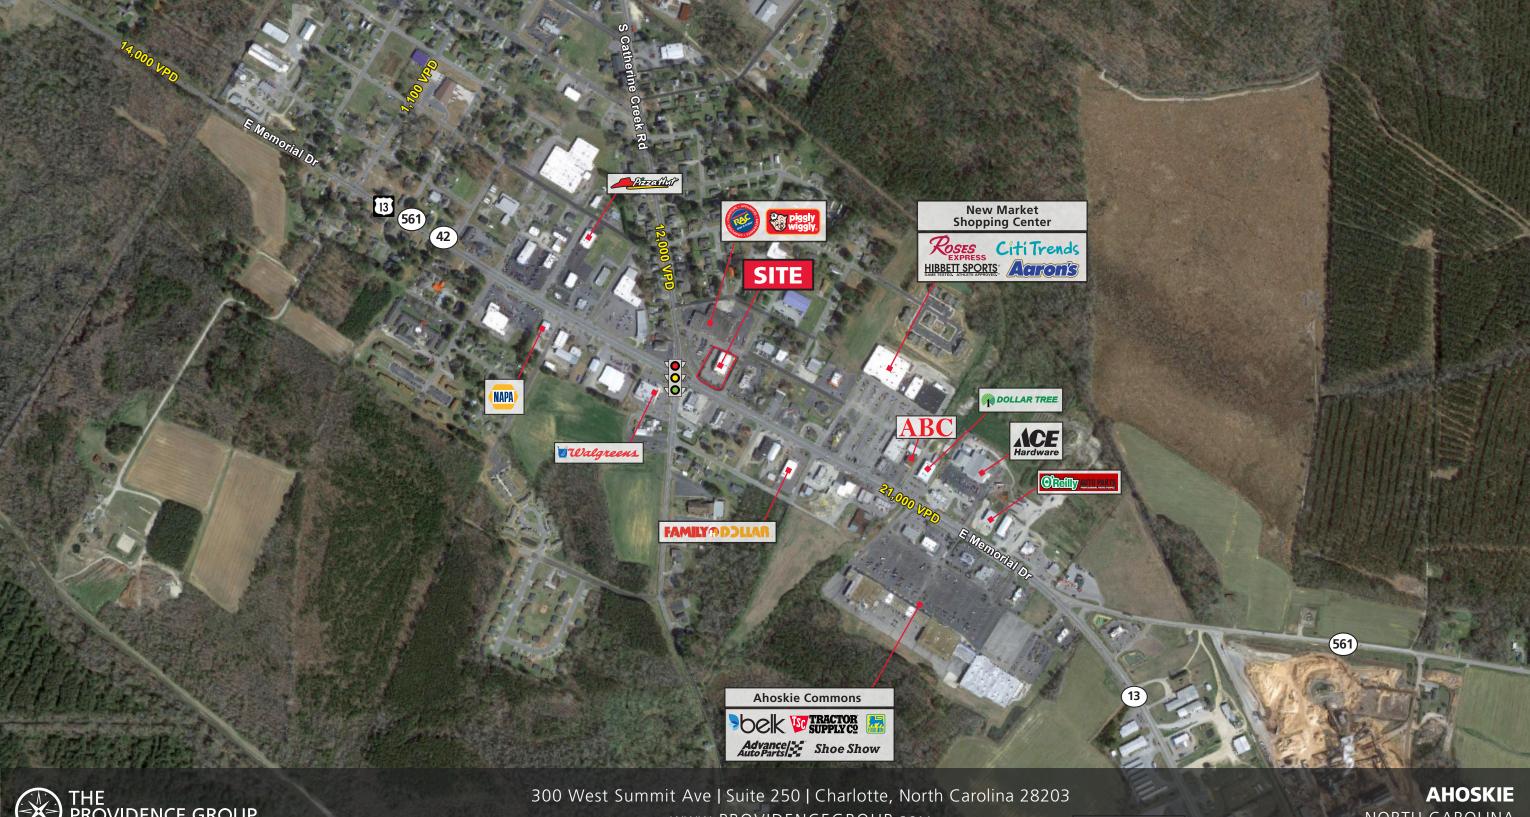

#### **PROPERTY DESCRIPTION**

Freestanding building at a fully signalized intersection 56 Parking Spaces

14.4' drop ceiling height

Subtenant is responsible for all onsite maintenance expenses

| <b>DEMOGRAPHICS (2020)</b> | 1 MILE   | 3 MILE   | 5 MILE   |
|----------------------------|----------|----------|----------|
| POPULATION                 | 2,384    | 6,616    | 9,797    |
| AVERAGE HH INCOME          | \$44,973 | \$50,151 | \$52,540 |
| MEDIAN HH INCOME           | \$35,698 | \$39,549 | \$41,078 |
| BUSINESS ESTABLISHMENTS    | 278      | 472      | 543      |
| DAYTIME EMPLOYMENT         | 2,454    | 4,980    | 5,532    |

### **NCDOT TRAFFIC COUNTS (2019)**

22,000 VPD on Memorial Dr

11,500 VPD on Catherine Creek Rd

<sup>\*</sup>ALL OFFERS ARE SUBJECT TO APPROVAL BY WALGREENS REAL ESTATE COMMITTEE

www.PROVIDENCEGROUP.com Google