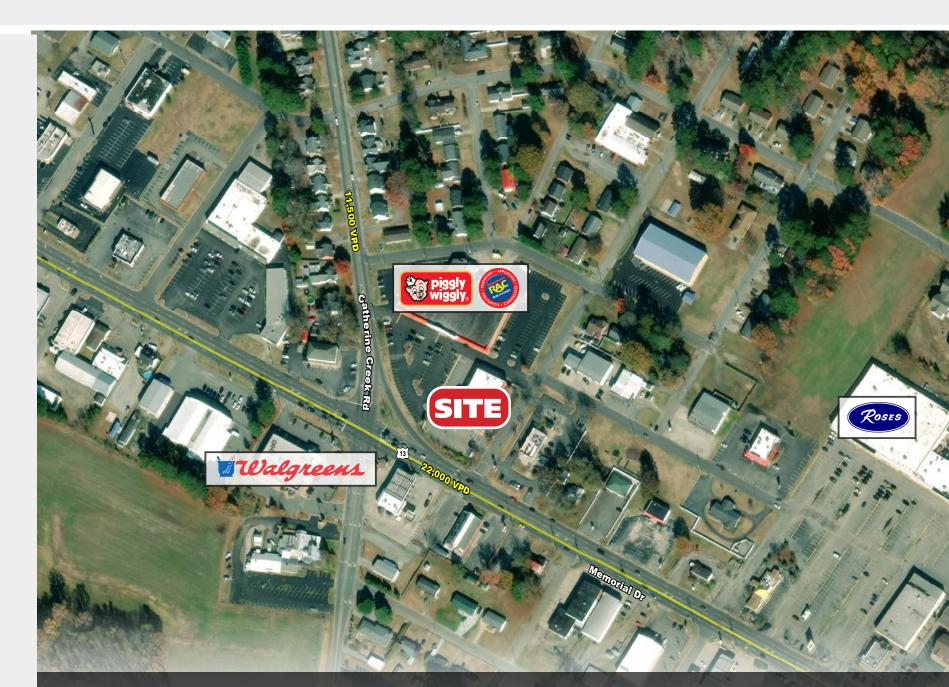

#### **PROPERTY DESCRIPTION**

Freestanding building at a fully signalized intersection 56 Parking Spaces

14.4' drop ceiling height

Subtenant is responsible for all onsite maintenance expenses

| <b>DEMOGRAPHICS (2020)</b> | 1 MILE   | 3 MILE   | 5 MILE   |
|----------------------------|----------|----------|----------|
| POPULATION                 | 2,384    | 6,616    | 9,797    |
| AVERAGE HH INCOME          | \$44,973 | \$50,151 | \$52,540 |
| MEDIAN HH INCOME           | \$35,698 | \$39,549 | \$41,078 |
| BUSINESS ESTABLISHMENTS    | 278      | 472      | 543      |
| DAYTIME EMPLOYMENT         | 2,454    | 4,980    | 5,532    |

### **NCDOT TRAFFIC COUNTS (2019)**

22,000 VPD on Memorial Dr

11,500 VPD on Catherine Creek Rd

<sup>\*</sup>ALL OFFERS ARE SUBJECT TO APPROVAL BY WALGREENS REAL ESTATE COMMITTEE

www.PROVIDENCEGROUP.com Google